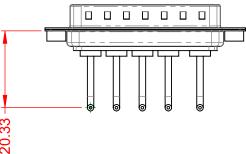

THIS IS A C.A.D. GENERATED DRAWING TOLERANCE UNLESS OTHERWISE SPECIFIED DO NOT MAKE MANUAL REVISIONS TO MASTER.









NOTES:

MATERIAL: HOUSING: SHELL: CONTACT:

THERMOPLASTIC POLYESTER, UL94V-0 STEEL, NICKEL PLATED COPPER ALLOY, 30µ" GOLD PLATED



**POWER/CO-AX CONTACT RATING:** (IF PRESENT) SIGNAL CONTACT CURRENT RATING: 5A PER CONTACT SIGNAL CONTACT RESISTANCE:  $10m\Omega$  MAX. INSULATOR RESISTANCE:

.X ±0.25 .XX ±0.13 .XXX ±0.05

DIELECTRIC WITHSTANDING VOLTAGE:

**OPERATING TEMPERATURE:** 

10A (CURRENT)

-55°C ~ 125°C

5000MΩ min.

1000V AC rms



|  | COMBINATION D-SUB                    |                                                                                                                                       | SW REFERENCE NO.: 629 COMBO ASSEMBLY |                  |       |
|--|--------------------------------------|---------------------------------------------------------------------------------------------------------------------------------------|--------------------------------------|------------------|--