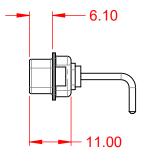

THIS IS A C.A.D. GENERATED DRAWING TOLERANCE UNLESS OTHERWISE SPECIFIED DO NOT MAKE MANUAL REVISIONS TO MASTER.









NOTES:

MATERIAL: HOUSING: SHELL: CONTACT:

THERMOPLASTIC POLYESTER, UL94V-0 STEEL, NICKEL PLATED COPPER ALLOY, 30µ" GOLD PLATED



**POWER/CO-AX CONTACT RATING:** (IF PRESENT) SIGNAL CONTACT CURRENT RATING: 5A PER CONTACT SIGNAL CONTACT RESISTANCE:  $10m\Omega$  MAX. INSULATOR RESISTANCE:

.X ±0.25 .XX ±0.13 .XXX ±0.05

DIELECTRIC WITHSTANDING VOLTAGE:

**OPERATING TEMPERATURE:** 

10A (CURRENT)

-55°C ~ 125°C

5000MΩ min.

1000V AC rms



|  | COMBINATION D-SUB                    |                                                                                                                                       | SW REFERENCE NO.: 629 COMBO ASSEMBLY |                  |       |
|--|--------------------------------------|----------------------------------------------------------------