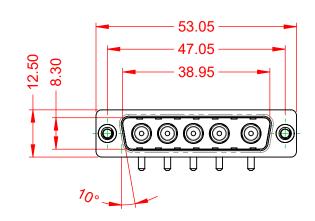

**OPERATING TEMPERATURE:** 

10A (CURRENT)

-55°C ~ 125°C

5000MΩ min.

1000V AC rms

|  | COMBINATION D-SUB                    |                                                                                                                                       | SW REFERENCE NO.: 629 COMBO ASSEMBLY |                  |       |
|--|--------------------------------------|---------------------------------------------------------------------------------------------------------------------------------------|--------------------------------------|------------------|-------|
|  |                                      |                                                                                                                                       | DRAWN: C.B                           | DATE: JAN. 01/20 | 19    |
|  |                                      |                                                                                                                                       | CHECKED:                             | DATE:            |       |
|  | EDAC INC                             | THESE DRAWINGS AND SPECIFICATIONS<br>ARE THE PROPERTY OF EDAC INCAND                                                                  | SCALE: (IN C.A.D. 1:1)               | SHEET 1 OF       | 2     |
|  | TORONTO, ONTARIO<br>CANADA           | SHALL NOT BE REPRODUCED, OR COPIED<br>OR USED AS THE BASIS FOR THE<br>MANUFACTURE OR SALE OF APPARATUS<br>WITHOUT WRITTEN PERMISSION. | DRAWING NUMBER: 629-5W5-650-1NA      |                  | ISSUE |
|  | YOUR CONNECTION TO QUALITY & SERVICE |                                                                                                                                       | PART NUMBER: 629-5W5-                | 650-1NA          | 1     |