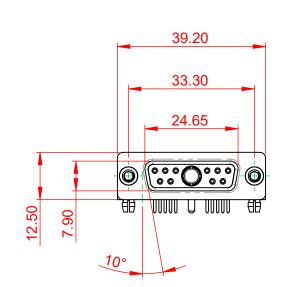

## NOTES:

MATERIAL: HOUSING: SHELL: CONTACT:

THERMOPLASTIC POLYESTER, UL94V-0 STEEL, TIN PLATED COPPER ALLOY, 30µ GOLD PLATED

OPERATING TEMPERATURE:

.XX ±0.13

.XXX ±0.05

10.70

5.80