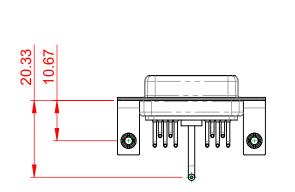

## NOTES:

MATERIAL: HOUSING: SHELL: CONTACT:

THERMOPLASTIC POLYESTER, UL94V-0 STEEL, TIN PLATED COPPER ALLOY, 30µ GOLD PLATED

OPERATING TEMPERATURE:

.XX ±0.13

.XXX ±0.05

10.70

5.80