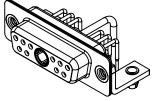

|  | COMBINATION D-SUB                                                              |                                                                                                                                                                                                                | SW REFERENCE NO.: 630 COMBO ASSEMBLY |   |                    |   |  |
|--|--------------------------------------------------------------------------------|----------------------------------------------------------------------------------------------------------------------------------------------------------------------------------------------------------------|--------------------------------------|---|--------------------|---|--|
|  |                                                                                |                                                                                                                                                                                                                | DRAWN: C.B                           |   | DATE: JAN. 01/2019 |   |  |
|  |                                                                                |                                                                                                                                                                                                                | CHECKED:                             |   | DATE:              |   |  |
|  | EDAC INC<br>TORONTO, ONTARIO<br>CANADA<br>YOUR CONNECTION TO QUALITY & SERVICE | THESE DRAWINGS AND SPECIFICATIONS<br>ARE THE PROPERTY OF EDAC INC.,AND<br>SHALL NOT BE REPRODUCED,OR COPIED<br>OR USED AS THE BASIS FOR THE<br>MANUFACTURE OR SALE OF APPARATUS<br>WITHOUT WRITTEN PERMISSION. | SCALE: (IN C.A.D. 1:1                | ) | SHEET 1 OF         | 2 |  |
|  |                                                                                |                                                                                                                                                                                                                | DRAWING NUMBER: 630-11W1650-1T3      |   | ISSUE              |   |  |
|  |                                                                                |                                                                                                                                                                                                                | PART NUMBER: 630-11W1650-1T3         |   |                    | 1 |  |