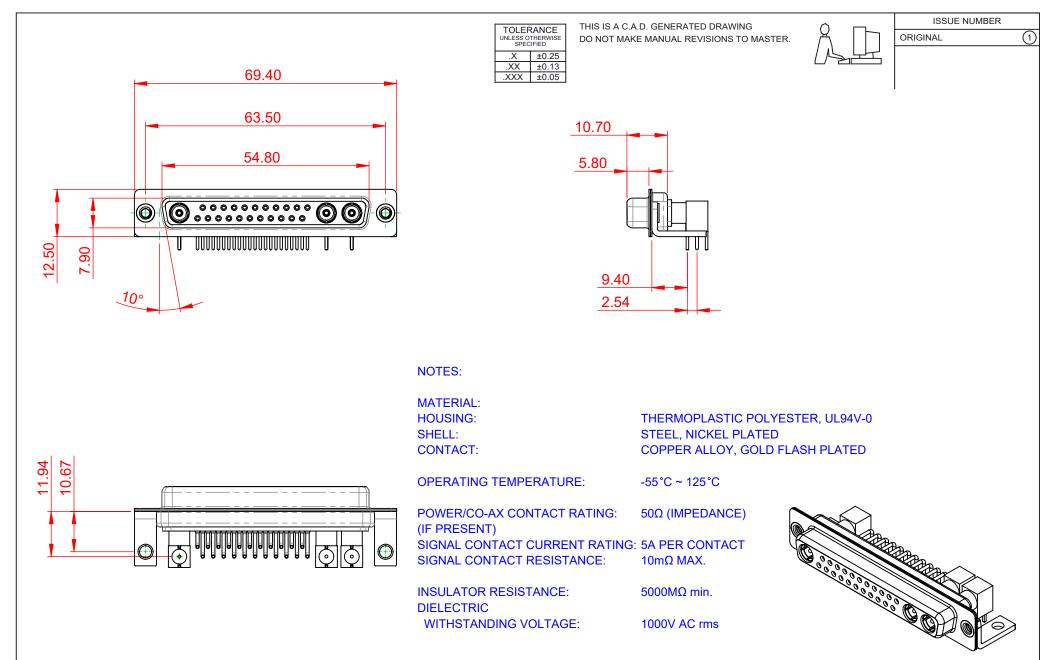

|                                      |                                                                                                                                                                                                                |                                 | SW REFERENCE NO.: 630 COMBO ASSEMBLY |       |  |
|--------------------------------------|----------------------------------------------------------------------------------------------------------------------------------------------------------------------------------------------------------------|---------------------------------|--------------------------------------|-------|--|
| COMBINATION D-SUB                    |                                                                                                                                                                                                                | DRAWN: C.B                      | DATE: JAN. 01/20                     | 19    |  |
|                                      |                                                                                                                                                                                                                | CHECKED:                        | DATE:                                |       |  |
| EDAC INC                             | THESE DRAWINGS AND SPECIFICATIONS<br>ARE THE PROPERTY OF EDAC INC.,AND<br>SHALL NOT BE REPRODUCED,OR COPIED<br>OR USED AS THE BASIS FOR THE<br>MANUFACTURE OR SALE OF APPARATUS<br>WITHOUT WRITTEN PERMISSION. | SCALE: (IN C.A.D. 1:1)          | SHEET 1 OF                           | 2     |  |
|                                      |                                                                                                                                                                                                                | DRAWING NUMBER: 630-25W3240-5N4 |                                      | ISSUE |  |
| YOUR CONNECTION TO QUALITY & SERVICE |                                                                                                                                                                                                                | PART NUMBER: 630-25W            | 3240-5N4                             | 1     |  |