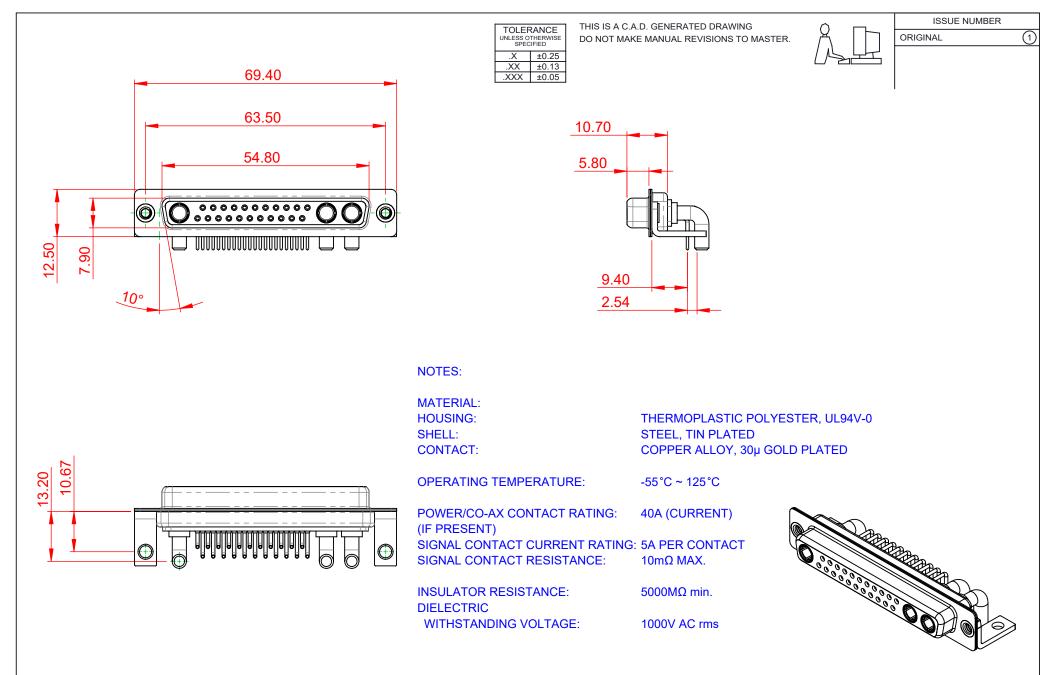

|                    | COMBINATION D-SUB                      |                                                                                                                                                                                                                |          | SW REFERENCE NO.: 630 COMBO ASSEMBLY |          |                    |       |  |
|--------------------|----------------------------------------|----------------------------------------------------------------------------------------------------------------------------------------------------------------------------------------------------------------|----------|--------------------------------------|----------|--------------------|-------|--|
|                    |                                        |                                                                                                                                                                                                                |          | DRAWN: C.B                           |          | DATE: JAN. 01/2019 |       |  |
|                    |                                        |                                                                                                                                                                                                                |          | CHECKED:                             |          | DATE:              |       |  |
|                    | EDAC INC<br>TORONTO, ONTARIO<br>CANADA | THESE DRAWINGS AND SPECIFICATIONS<br>ARE THE PROPERTY OF EDAC INC.,AND<br>SHALL NOT BE REPRODUCED,OR COPIED<br>OR USED AS THE BASIS FOR THE<br>MANUFACTURE OR SALE OF APPARATUS<br>WITHOUT WRITTEN PERMISSION. | SCALE:   | (IN C.A.D. 1:1)                      | SHEET 1  | OF                 | 2     |  |
|                    |                                        |                                                                                                                                                                                                                | DRAWING  | NUMBER: 630-25W                      | 3640-4T4 |                    | ISSUE |  |
| YOUR CONNECTION TO | QUALITY & SERVICE                      |                                                                                                                                                                                                                | PART NUM | IBER: 630-25W                        | 3640-4T4 |                    | 1     |  |