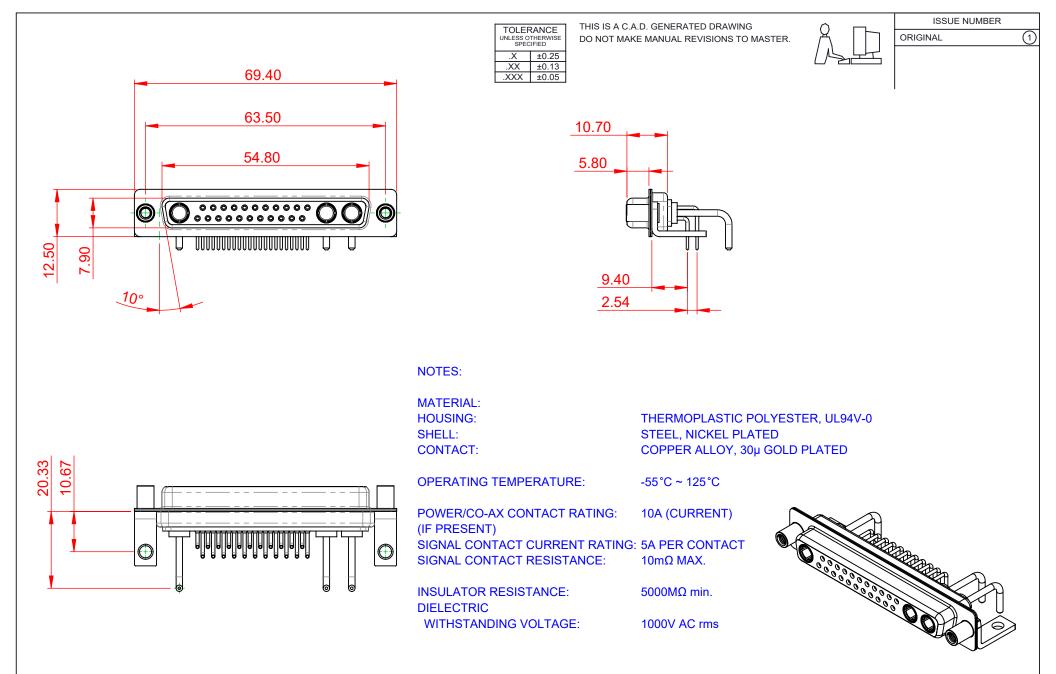

|                    |                                        |                                                                                                                                                                                                                |                              | SW REFERENCE NO.: 630 COMBO ASSEMBLY |                    |       |       |  |
|--------------------|----------------------------------------|----------------------------------------------------------------------------------------------------------------------------------------------------------------------------------------------------------------|------------------------------|--------------------------------------|--------------------|-------|-------|--|
| COMBINATION D-SUB  |                                        |                                                                                                                                                                                                                | DRAWN: C.B                   |                                      | DATE: JAN. 01/2019 |       | 19    |  |
|                    |                                        |                                                                                                                                                                                                                |                              | CHECKED:                             |                    | DATE: |       |  |
|                    | EDAC INC<br>TORONTO, ONTARIO<br>CANADA | THESE DRAWINGS AND SPECIFICATIONS<br>ARE THE PROPERTY OF EDAC INC.,AND<br>SHALL NOT BE REPRODUCED,OR COPIED<br>OR USED AS THE BASIS FOR THE<br>MANUFACTURE OR SALE OF APPARATUS<br>WITHOUT WRITTEN PERMISSION. | SCALE: (IN C.A.D. 1          | :1)                                  | SHEET 1            | OF    | 2     |  |
|                    |                                        |                                                                                                                                                                                                                | DRAWING NUMBER: 630-25W3     |                                      | 3650-1N6           |       | ISSUE |  |
| YOUR CONNECTION TO | QUALITY & SERVICE                      |                                                                                                                                                                                                                | PART NUMBER: 630-25W3650-1N6 |                                      |                    |       | 1     |  |