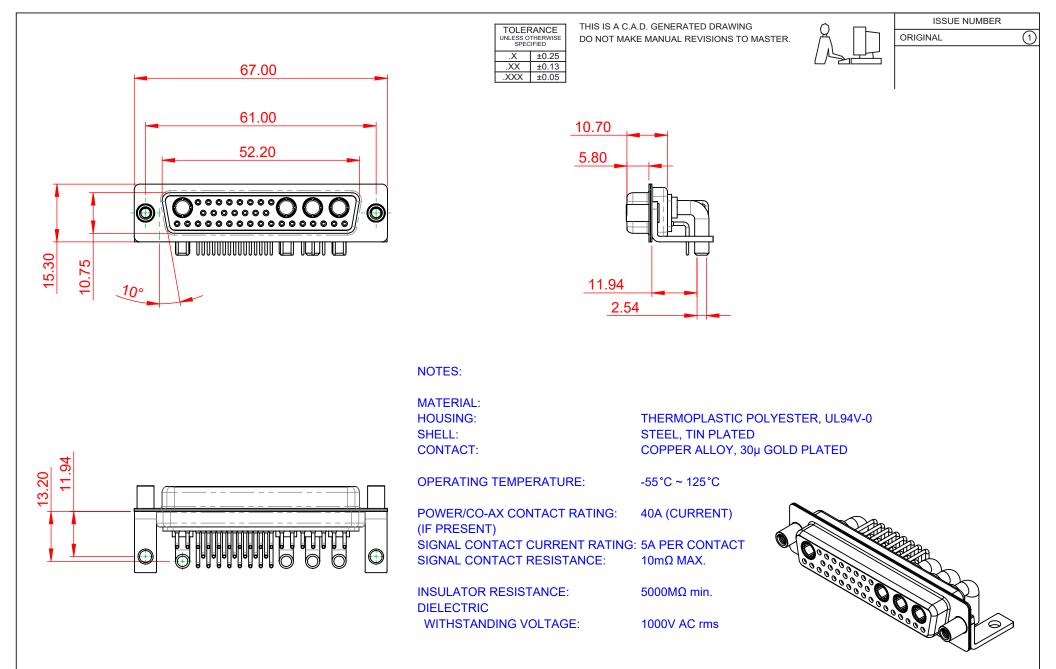

|   | COMBINATION D-SUB                                                              |                                                                                                                                                                                                                | SW REFERENCE NO.: 630 COMBO ASSEMBLY |                  |       |
|---|--------------------------------------------------------------------------------|----------------------------------------------------------------------------------------------------------------------------------------------------------------------------------------------------------------|--------------------------------------|------------------|-------|
|   |