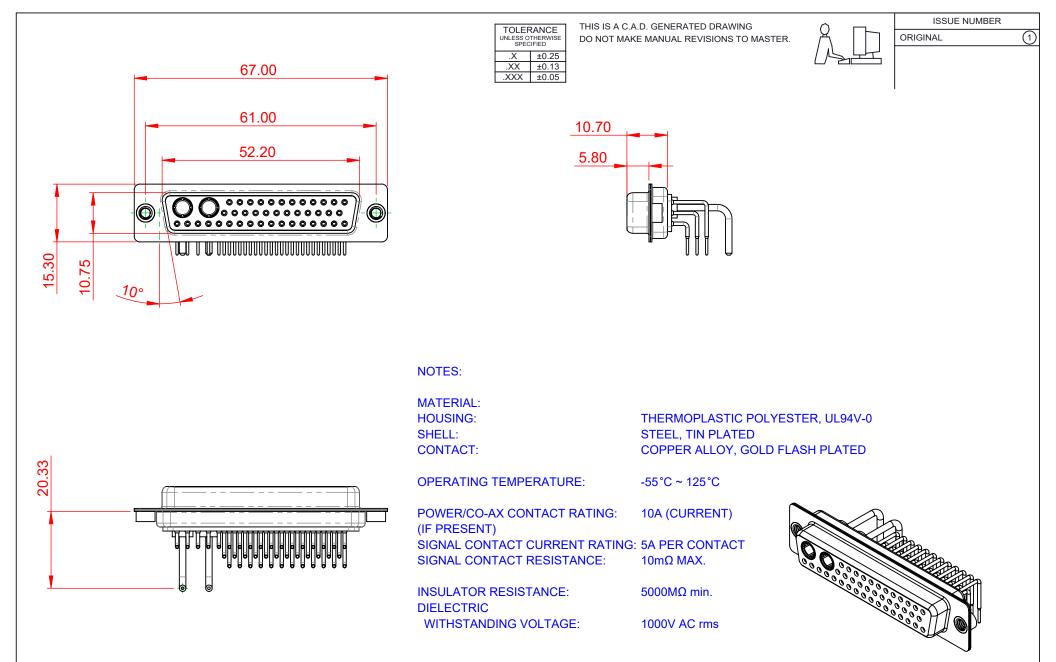

| COMBINATION D-SUB                                                              |                                                                        | SW REFERENCE NO.: 630 COMBO ASSEMBLY |                  |       |
|--------------------------------------------------------------------------------|------------------------------------------------------------------------|--------------------------------------|------------------|-------|
|                                                                                |                                                                        | DRAWN: C.B                           | DATE: JAN. 01/20 | 19    |
|                                                                                |                                                                        | CHECKED:                             | DATE:            |       |
| EDAG INC<br>TORONTO, ONTARIO<br>CANADA<br>YOUR CONNECTION TO QUALITY & SERVICE | THESE DRAWINGS AND SPECIFICATIONS<br>ARE THE PROPERTY OF EDAC INC.,AND | SCALE: (IN C.A.D. 1:1)               | SHEET 1 OF       | 2     |
|                                                                                | OR USED AS THE BASIS FOR THE                                           | DRAWING NUMBER: 630-43W2250-1TA      |                  | ISSUE |
|                                                                                | E MANUFACTURE OR SALE OF APPARATUS<br>WITHOUT WRITTEN PERMISSION.      | PART NUMBER: 630-43W                 | 2250-1TA         | 1     |