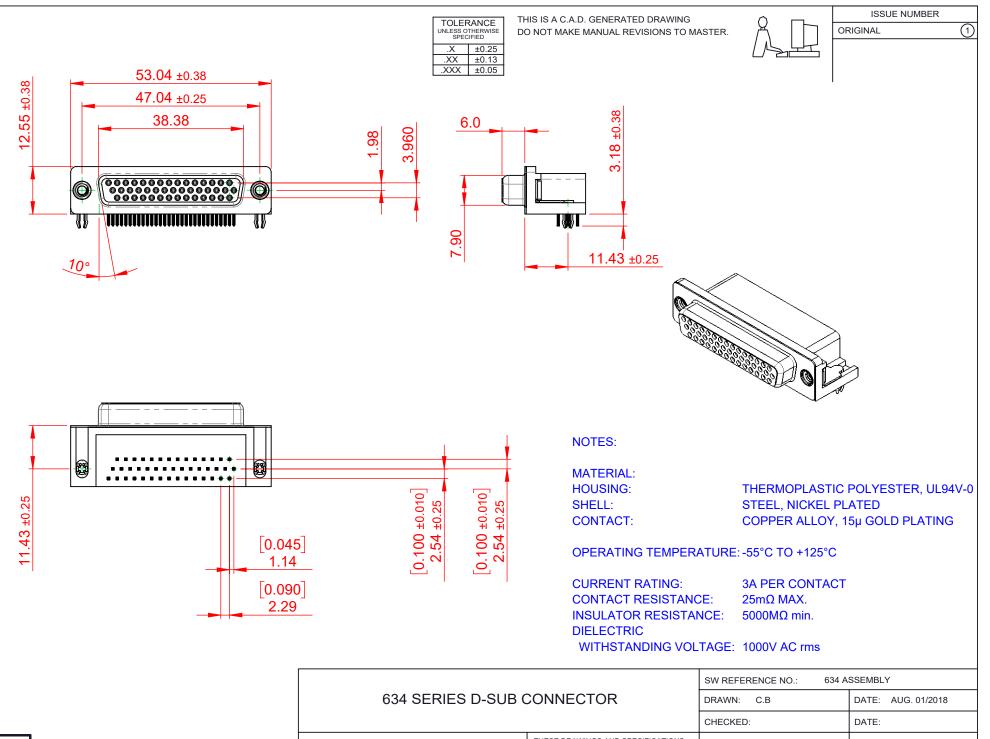

THIS SERIES FULLY CONFORMS TO THE EUROPEAN UNION DIRECTIVES 2011/65/EU FOR RoHS COMPLIANCY.

|  | 634 SERIES D-SUB CONNECTOR      |                                                                                                                                                                                                                | DRAWN: C.B               | DATE: AUG. 01/20 | 018   |
|--|---------------------------------|----------------------------------------------------------------------------------------------------------------------------------------------------------------------------------------------------------------|--------------------------|------------------|-------|
|  |                                 |                                                                                                                                                                                                                | CHECKED:                 | DATE:            |       |
|  | EDAG TORONTO, ONTARIO<br>CANADA | THESE DRAWINGS AND SPECIFICATIONS<br>ARE THE PROPERTY OF EDAC INC.,AND<br>SHALL NOT BE REPRODUCED,OR COPIED<br>OR USED AS THE BASIS FOR THE<br>MANUFACTURE OR SALE OF APPARATUS<br>WITHOUT WRITTEN PERMISSION. | SCALE: (IN C.A.D. 1:1)   | SHEET 1 OF       | 1     |
|  |                                 |                                                                                                                                                                                                                | DRAWING NUMBER: 634-044- | -363-542         | ISSUE |
|  |                                 |                                                                                                                                                                                                                | PART NUMBER: 634-044-    | -363-542         | 1     |