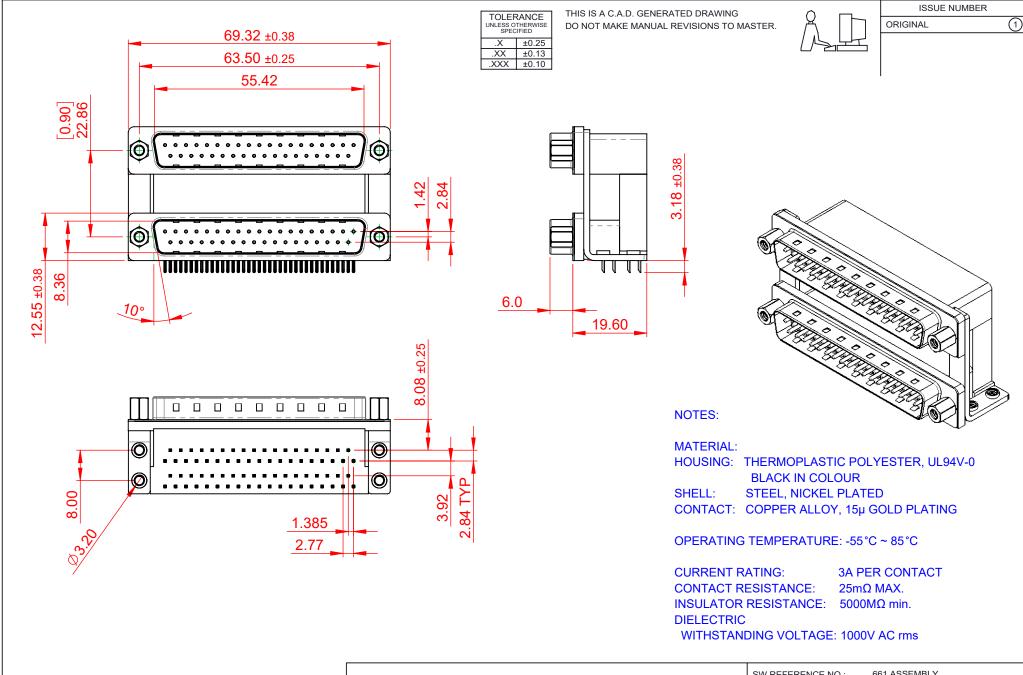

THIS SERIES FULLY CONFORMS TO THE EUROPEAN UNION DIRECTIVES 2011/65/EU FOR RoHS COMPLIANCY.

**EDAC INC** TORONTO, ONTARIO CANADA YOUR CONNECTION TO QUALITY & SERVICE

661 SERIES D-SUB CONNECTOR

THESE DRAWINGS AND SPECIFICATIONS ARE THE PROPERTY OF EDAC INC..AND SHALL NOT BE REPRODUCED, OR COPIED OR USED AS THE BASIS FOR THE MANUFACTURE OR SALE OF APPARATUS WITHOUT WRITTEN PERMISSION.

|  | SW REFERENCE NO.: 661 ASSEMBLY  |                    |
|--|---------------------------------|--------------------|
|  | DRAWN: C.B                      | DATE: AUG. 01/2018 |
|  | CHECKED:                        | DATE:              |
|  | SCALE: 1:1                      | SHEET 1 OF 1       |
|  | DPAWING NUMBER: 661-037-364-059 |                    |

DRAWING NUMBER: 661-037-364-059 ISSUE PART NUMBER: 661-037-364-059