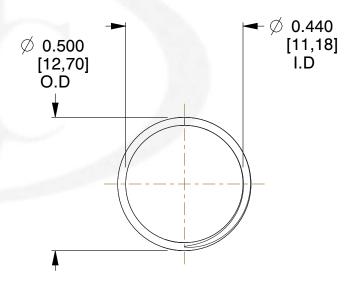

## **NOTES:**

Material : Music Wire
 Finish : Glod Irridite

3. Ends: Closed and Ground

4. Total Coils: 10.000

5. Sugg. Max. Deflection: 0.360 (in)6. Sugg. Max. Load: 2.300 (lbs)

7. All Drawing Dimensions are in Inches [mm]