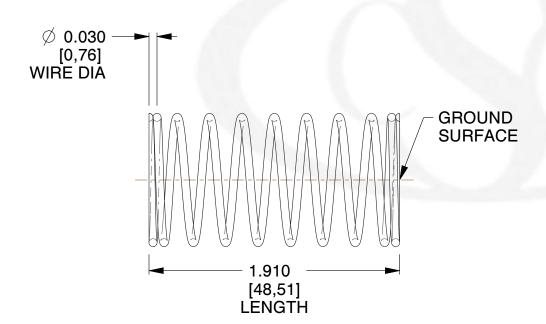

## **NOTES:**

Material : Music Wire
 Finish : Glod Irridite

3. Ends: Closed and Ground

4. Total Coils: 10.000

5. Sugg. Max. Deflection: 0.360 (in)6. Sugg. Max. Load: 2.300 (lbs)

7. All Drawing Dimensions are in Inches [mm]