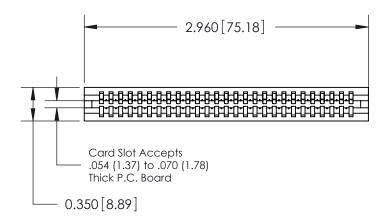

THIS IS A C.A.D. GENERATED DRAWING DO NOT MAKE MANUAL REVISIONS TO MASTER.

ISSUE NUMBER

ORIGINAL

Contact Information
525-P.C. Tail, High Point - Tail LG.=.190(4.83)
.100" (2.54mm) Contact Spacing x .200" (5.08mm) Row Spacing