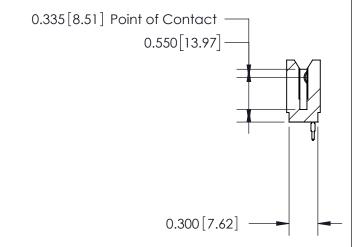

THIS IS A C.A.D. GENERATED DRAWING DO NOT MAKE MANUAL REVISIONS TO MASTER.

ISSUE NUMBER

ORIGINAL

Contact Information
525-P.C. Tail, High Point - Tail LG.=.190(4.83)
.100" (2.54mm) Contact Spacing x .200" (5.08mm) Row Spacing