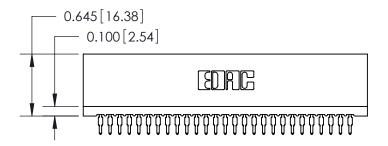

THIS IS A C.A.D. GENERATED DRAWING DO NOT MAKE MANUAL REVISIONS TO MASTER.

ISSUE NUMBER

ORIGINAL

Contact Information
525-P.C. Tail, High Point - Tail LG.=.190(4.83)
.100" (2.54mm) Contact Spacing x .200" (5.08mm) Row Spacing