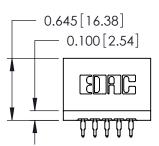

THIS IS A C.A.D. GENERATED DRAWING DO NOT MAKE MANUAL REVISIONS TO MASTER.

ORIGINAL

Contact Information
525-P.C. Tail, High Point - Tail LG.=.175(4.45)
.125" (3.18mm) Contact Spacing x .250" (6.35mm) Row Spacing