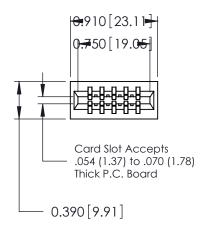

THIS IS A C.A.D. GENERATED DRAWING DO NOT MAKE MANUAL REVISIONS TO MASTER.

ORIGINAL

Contact Information
525-P.C. Tail, High Point - Tail LG.=.175(4.45)
.125" (3.18mm) Contact Spacing x .250" (6.35mm) Row Spacing