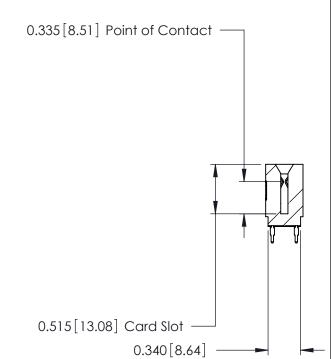

THIS IS A C.A.D. GENERATED DRAWING DO NOT MAKE MANUAL REVISIONS TO MASTER.

ORIGINAL

Contact Information
525-P.C. Tail, High Point - Tail LG.=.175(4.45)
.125" (3.18mm) Contact Spacing x .250" (6.35mm) Row Spacing