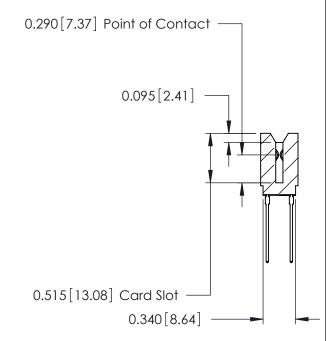

THIS IS A C.A.D. GENERATED DRAWING DO NOT MAKE MANUAL REVISIONS TO MASTER.

ISSUE NUMBER

ORIGINAL

746-ENG MASTER
DATE: AUG 20/09

SHEET 1 OF 1

ISSUE

DATE:

Contact Information
553-Wire Wrap, Medium Point - Tail LG.=.702(17.83)
.125" (3.18mm) Contact Spacing x .250" (6.35mm) Row Spacing

| 746 Series Ultra-Mate Card Edge Connector - Press Fit<br>Part Number: 746-032-553-206 |                                                                                                                                                                                                   | ACAD REFERENCE NO. |   |
|---------------------------------------------------------------------------------------|---------------------------------------------------------------------------------------------------------------------------------------------------------------------------------------------------|--------------------|---|
|                                                                                       |                                                                                                                                                                                                   | DRAWN: J.LEE       | С |
|                                                                                       |                                                                                                                                                                                                   | CHECKED:           |   |
| EDAC INC TORONTO, ONTARIO CANADA YOUR CONNECTION TO QUALITY & SERVICE                 | THESE DRAWINGS AND SPECIFICATIONS ARE THE PROPERTY OF EDAC INC., AND SHALL NOT BE REPRODUCED, OR COPIED OR USED AS THE BASIS FOR THE MANUFACTURE OR SALE OF APPARATUS WITHOLIT WRITTEN PERMISSION | SCALE:             | S |
|                                                                                       |                                                                                                                                                                                                   | DRAWING NUMBER     |   |
|                                                                                       |                                                                                                                                                                                                   | 746-ENG MASTEI     | ₹ |