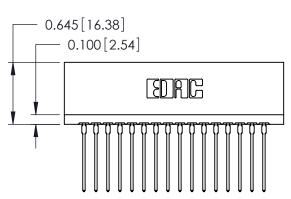

THIS IS A C.A.D. GENERATED DRAWING DO NOT MAKE MANUAL REVISIONS TO MASTER.

ISSUE NUMBER

ORIGINAL

746-ENG MASTER
DATE: AUG 20/09

SHEET 1 OF 1

ISSUE

DATE:

Contact Information
553-Wire Wrap, Medium Point - Tail LG.=.702(17.83)
.125" (3.18mm) Contact Spacing x .250" (6.35mm) Row Spacing

| 746 Series Ultra-Mate Card Edge Connector - Press Fit<br>Part Number: 746-032-553-206 |                                                                                                                                                                                                   | ACAD REFERENCE NO. |   |
|---------------------------------------------------------------------------------------|---------------------------------------------------------------------------------------------------------------------------------------------------------------------------------------------------|--------------------|---|
|                                                                                       |                                                                                                                                                                                                   | DRAWN: J.LEE       | С |
|                                                                                       |                                                                                                                                                                                                   | CHECKED:           |   |
| EDAC INC TORONTO, ONTARIO CANADA YOUR CONNECTION TO QUALITY & SERVICE                 | THESE DRAWINGS AND SPECIFICATIONS ARE THE PROPERTY OF EDAC INC., AND SHALL NOT BE REPRODUCED, OR COPIED OR USED AS THE BASIS FOR THE MANUFACTURE OR SALE OF APPARATUS WITHOLIT WRITTEN PERMISSION | SCALE:             | S |
|                                                                                       |                                                                                                                                                                                                   | DRAWING NUMBER     |   |
|                                                                                       |                                                                                                                                                                                                   | 746-ENG MASTEI     | ₹ |