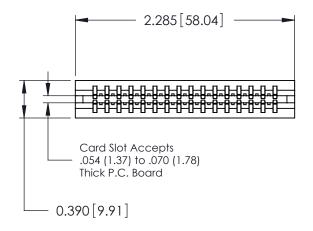

THIS IS A C.A.D. GENERATED DRAWING DO NOT MAKE MANUAL REVISIONS TO MASTER.

ISSUE NUMBER

ORIGINAL

746-ENG MASTER
DATE: AUG 20/09

SHEET 1 OF 1

ISSUE

DATE:

Contact Information
553-Wire Wrap, Medium Point - Tail LG.=.702(17.83)
.125" (3.18mm) Contact Spacing x .250" (6.35mm) Row Spacing

| 746 Series Ultra-Mate Card Edge Connector - Press Fit<br>Part Number: 746-032-553-206 |                                                                                                                                                                                                   | ACAD REFERENCE NO. |   |
|---------------------------------------------------------------------------------------|---------------------------------------------------------------------------------------------------------------------------------------------------------------------------------------------------|--------------------|---|
|                                                                                       |                                                                                                                                                                                                   | DRAWN: J.LEE       | С |
|                                                                                       |                                                                                                                                                                                                   | CHECKED:           |   |
| EDAC INC TORONTO, ONTARIO CANADA YOUR CONNECTION TO QUALITY & SERVICE                 | THESE DRAWINGS AND SPECIFICATIONS ARE THE PROPERTY OF EDAC INC., AND SHALL NOT BE REPRODUCED, OR COPIED OR USED AS THE BASIS FOR THE MANUFACTURE OR SALE OF APPARATUS WITHOLIT WRITTEN PERMISSION | SCALE:             | S |
|                                                                                       |                                                                                                                                                                                                   | DRAWING NUMBER     |   |
|                                                                                       |                                                                                                                                                                                                   | 746-ENG MASTEI     | ₹ |