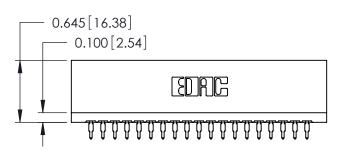

THIS IS A C.A.D. GENERATED DRAWING DO NOT MAKE MANUAL REVISIONS TO MASTER.

ORIGINAL

Contact Information
560-Make Before Break (MBB) - Tail LG.=.175(4.45)
.125" (3.18mm) Contact Spacing x .250" (6.35mm) Row Spacing

| 746 Series Ultra-Mate Card Edge Connector - Press Fit |                             |                                                                                                                                                                                                  |                | ACAD REFERENCE NO. |                 | 746-ENG MASTER |  |
|-------------------------------------------------------|-----------------------------|--------------------------------------------------------------------------------------------------------------------------------------------------------------------------------------------------|----------------|--------------------|-----------------|----------------|--|
| · ·                                                   |                             |                                                                                                                                                                                                  | DRAWN:         | J.LEE              | DATE: AUG 20/09 |                |  |
| Part Number: 746-038-560-201                          |                             |                                                                                                                                                                                                  | CHECKED:       |                    | DATE:           |                |  |
| YOUR CONNECTION TO                                    | EDAC INC                    | THESE DRAWINGS AND SPECIFICATIONS ARE THE PROPERTY OF EDAC INC.,AND SHALL NOT BE REPRODUCED, OR COPIED OR USED AS THE BASIS FOR THE MANUFACTURE OR SALE OF APPARATUS WITHOUT WRITTEN PERMISSION. | SCALE:         |                    | SHEET           | 1 OF 1         |  |
|                                                       | TORONTO, ONTARIO            |                                                                                                                                                                                                  | DRAWING NUMBER |                    |                 | ISSUE          |  |
|                                                       | CANADA<br>QUALITY & SERVICE |                                                                                                                                                                                                  | 746-ENG MASTER |                    | ₹               | 1              |  |