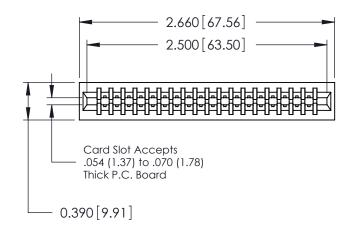

THIS IS A C.A.D. GENERATED DRAWING DO NOT MAKE MANUAL REVISIONS TO MASTER.

ORIGINAL

Contact Information
560-Make Before Break (MBB) - Tail LG.=.175(4.45)
.125" (3.18mm) Contact Spacing x .250" (6.35mm) Row Spacing

| 746 Series Ultra-Mate Card Edge Connector - Press Fit |                             |                                                                                                                                                                                                  |                | ACAD REFERENCE NO. |                 | 746-ENG MASTER |  |
|-------------------------------------------------------|-----------------------------|--------------------------------------------------------------------------------------------------------------------------------------------------------------------------------------------------|----------------|--------------------|-----------------|----------------|--|
| · ·                                                   |                             |                                                                                                                                                                                                  | DRAWN:         | J.LEE              | DATE: AUG 20/09 |                |  |
| Part Number: 746-038-560-201                          |                             |                                                                                                                                                                                                  | CHECKED:       |                    | DATE:           |                |  |
| YOUR CONNECTION TO                                    | EDAC INC                    | THESE DRAWINGS AND SPECIFICATIONS ARE THE PROPERTY OF EDAC INC.,AND SHALL NOT BE REPRODUCED, OR COPIED OR USED AS THE BASIS FOR THE MANUFACTURE OR SALE OF APPARATUS WITHOUT WRITTEN PERMISSION. | SCALE:         |                    | SHEET           | 1 OF 1         |  |
|                                                       | TORONTO, ONTARIO            |                                                                                                                                                                                                  | DRAWING NUMBER |                    |                 | ISSUE          |  |
|                                                       | CANADA<br>QUALITY & SERVICE |                                                                                                                                                                                                  | 746-ENG MASTER |                    | ₹               | 1              |  |