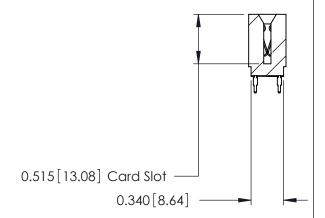

THIS IS A C.A.D. GENERATED DRAWING DO NOT MAKE MANUAL REVISIONS TO MASTER.

ORIGINAL

Contact Information
560-Make Before Break (MBB) - Tail LG.=.175(4.45)
.125" (3.18mm) Contact Spacing x .250" (6.35mm) Row Spacing

| 746 Series Ultra-Mate Card Edge Connector - Press Fit |                             |                                                                                                                                                                                                  |                | ACAD REFERENCE NO. |                 | 746-ENG MASTER |  |
|-------------------------------------------------------|-----------------------------|--------------------------------------------------------------------------------------------------------------------------------------------------------------------------------------------------|----------------|--------------------|-----------------|----------------|--|
| · ·                                                   |                             |                                                                                                                                                                                                  | DRAWN:         | J.LEE              | DATE: AUG 20/09 |                |  |
| Part Number: 746-038-560-201                          |                             |                                                                                                                                                                                                  | CHECKED:       |                    | DATE:           |                |  |
| YOUR CONNECTION TO                                    | EDAC INC                    | THESE DRAWINGS AND SPECIFICATIONS ARE THE PROPERTY OF EDAC INC.,AND SHALL NOT BE REPRODUCED, OR COPIED OR USED AS THE BASIS FOR THE MANUFACTURE OR SALE OF APPARATUS WITHOUT WRITTEN PERMISSION. | SCALE:         |                    | SHEET           | 1 OF 1         |  |
|                                                       | TORONTO, ONTARIO            |                                                                                                                                                                                                  | DRAWING NUMBER |                    |                 | ISSUE          |  |
|                                                       | CANADA<br>QUALITY & SERVICE |                                                                                                                                                                                                  | 746-ENG MASTER |                    | ₹               | 1              |  |