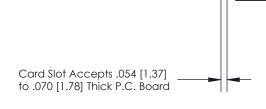

## **Contact Detail**

90 Degree Bend (Code 541 Contacts)

.156 [3.96] Contact Spacing x .200 [5.08] Row Spacing

**SECTION A-A** 

.175 [4.45] Point of Contact (Measured from bottom of Card Slot)

**See Accompanying Page for:** 