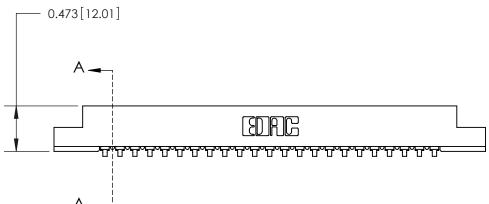

## **Contact Detail**

90 Degree Bend (Code 541 Contacts)

.156 [3.96] Contact Spacing x .200 [5.08] Row Spacing

**SECTION A-A** 

.175 [4.45] Point of Contact (Measured from bottom of Card Slot)

**See Accompanying Page for:** 