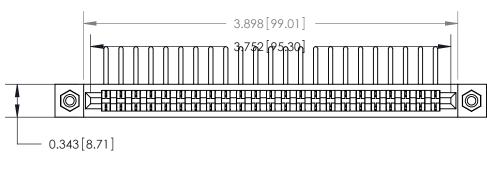

## **Contact Detail**

90 Degree Bend (Code 541 Contacts)

.156 [3.96] Contact Spacing x .200 [5.08] Row Spacing

**SECTION A-A** 

.175 [4.45] Point of Contact (Measured from bottom of Card Slot)

**See Accompanying Page for:** 