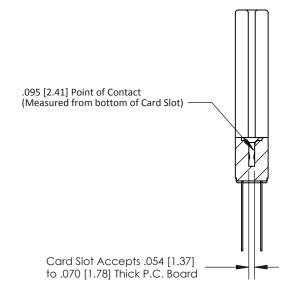

## **Specifications**

- Insulator Material: DAP
- Contact Material: Copper, Nickel, Tin Alloy CA-725
- Contact Plating: Gold on the Mating Area, Tin on the Contact Tails, Nickel Underplate
- Current Rating: 5 Amperes Continuous
- Contact Resistance: 10 Milliohms Maximum
- Dielectric Withstanding Voltage: 1800 V AC rms at Sea Level Between Adjacent Contacts
- Insulation Resistance: 5000 Megohms Minimum
- Operating Temperature: -65 to +165 °C
- Insertion Force: 16 oz (4.45 N) Maximum per Contact Pair when Tested with a .070 (1.78) Thick Gauge
- Withdrawal Force: 1 oz (0.28 N) Minimum per Contact Pair when Tested with a .054 (1.37) Thick Gauge