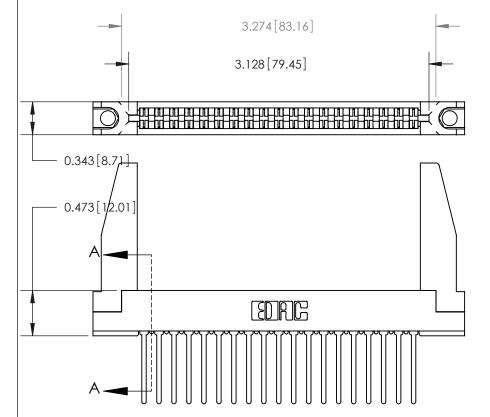

## **Features**

- CSA Approved and UL Recognized
- .156 (3.96) Contact Spacing x .200 (5.08) Row Spacing
- Accepts .062 (1.57) Nominal Thickness P.C. Board
- Low Profile Insulator Body .473 (12.01), with Card Guides
- Contact Termination Options include P.C. Tail, Wire Hole, Wire Wrap, 90 Degree & Extender Board Bends
- Single or Dual Row Configurations
- Large Variety of Mounting Options
- Pre-assembled Card Guides Available
- Accepts Between Contact and In-Contact Polarizing Keys

## **Specifications**

- Insulator Material: DAP
- Contact Material: Copper, Nickel, Tin Alloy CA-725
- Contact Plating: Gold on the Mating Area, Tin on the Contact Tails, Nickel Underplate
- Current Rating: 5 Amperes Continuous
- Contact Resistance: 10 Milliohms Maximum
- Dielectric Withstanding Voltage: 1800 V AC rms at Sea Level Between Adjacent Contacts
- Insulation Resistance: 5000 Megohms Minimum
- Operating Temperature: -65 to +165 °C
- Insertion Force: 16 oz (4.45 N) Maximum per Contact Pair when Tested with a .070 (1.78) Thick Gauge
- Withdrawal Force: 1 oz (0.28 N) Minimum per Contact Pair when Tested with a .054 (1.37) Thick Gauge