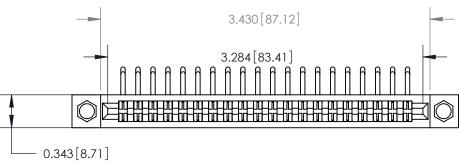

**Mounting Option** M3-0.5 Metric Threaded Inserts **Contact Detail** 

90 Degree Bend (Code 522 and 540 Contacts) .156 [3.96] Contact Spacing x .200 [5.08] Row Spacing

SECTION A-A .095 [2.41] Point of Contact (Measured from bottom of Card Slot) Card Slot Accepts .054 [1.37] to .070 [1.78] Thick P.C. Board

**See Accompanying Page for:** 

**Contact Bend Details** 

807/857 Series High Temp Card Edge Connector Part Number: 807-040-559-207

|                 | T EDAC INC           |
|-----------------|----------------------|
|                 | TORONTO, ONTARIO     |
|                 | CANADA               |
| YOUR CONNECTION | TO QUALITY & SERVICE |