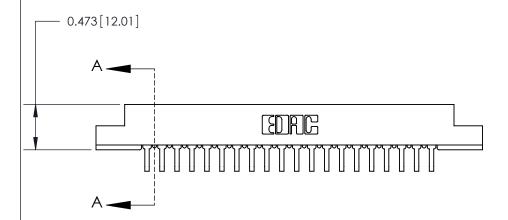

**Mounting Option** M3-0.5 Metric Threaded Inserts **Contact Detail** 

90 Degree Bend (Code 522 and 540 Contacts) .156 [3.96] Contact Spacing x .200 [5.08] Row Spacing

SECTION A-A .095 [2.41] Point of Contact (Measured from bottom of Card Slot) Card Slot Accepts .054 [1.37] to .070 [1.78] Thick P.C. Board

**See Accompanying Page for:** 

**Contact Bend Details** 

807/857 Series High Temp Card Edge Connector Part Number: 807-040-559-207

|                 | T EDAC INC           |
|-----------------|----------------------|
|                 | TORONTO, ONTARIO     |
|                 | CANADA               |
| YOUR CONNECTION | TO QUALITY & SERVICE |