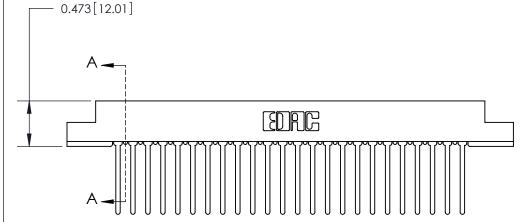

## **Contact Detail**

Wire Wrap .046x.013(1.17x0.33) - Tail LG=.708(17.98) .156 [3.96] Contact Spacing x .200 [5.08] Row Spacing

- 4.054[102.97] -3.908 [99.26] -0.343[8.71]

**SECTION A-A** 

.095 [2.41] Point of Contact (Measured from bottom of Card Slot) Card Slot Accepts .054 [1.37]

to .070 [1.78] Thick P.C. Board

**See Accompanying Page for:** 

**Contact Bend Details** 

807/857 Series High Temp Card Edge Connector Part Number: 807-048-440-207

| ACAD REFERENCE NO | . 807 ENG MASTER |
|-------------------|------------------|
| DRAWN: J.LEE      | DATE: AUG. 11/09 |
| CHECKED:          | DATE:            |
| SCALE: NTS        | SHEET 1 OF 2     |
| DRAWING NUMBER    | ISSUE            |
| 807 Assembly      | 1                |