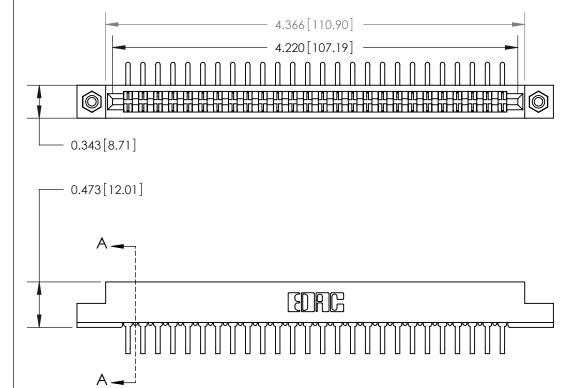

**Mounting Option** 

#4-40 Unified Threaded Inserts

## **Contact Detail**

90 Degree Bend (Code 522 and 540 Contacts)

.156 [3.96] Contact Spacing x .200 [5.08] Row Spacing

**SECTION A-A** 

.095 [2.41] Point of Contact (Measured from bottom of Card Slot)

**See Accompanying Page for:** 

**Contact Bend Details** 

807/857 Series High Temp Card Edge Connector Part Number: 807-052-458-208

| ACAD REFERENCE NO. 807 ENG MASTER |                  |
|-----------------------------------|------------------|
| DRAWN: J.LEE                      | DATE: AUG. 11/09 |
| CHECKED:                          | DATE:            |
| SCALE: NTS                        | SHEET 1 OF 2     |
| DRAWING NUMBER                    | ISSUE            |