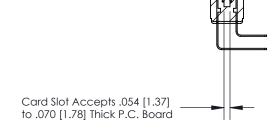

## **Contact Detail**

90 Degree Bend (Code 522 and 540 Contacts)

.156 [3.96] Contact Spacing x .200 [5.08] Row Spacing

**SECTION A-A** 

.095 [2.41] Point of Contact (Measured from bottom of Card Slot)

**See Accompanying Page for:** 