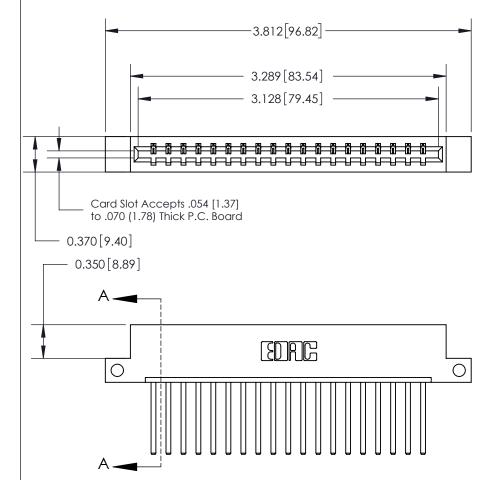

## 833 Series High Temp Card Edge Connector Part Number: 833-019-544-112

**Bend Detail Mounting Options** 

YOUR CONNECTION TO QUALITY & SERVICE

**EDAC INC** TORONTO, ONTARIO CANADA

THESE DRAWINGS AND SPECIFICATIONS ARE THE PROPERTY OF EDAC INC.,AND SHALL NOT BE REPRODUCED, OR COPIED OR USED AS THE BASIS FOR THE MANUFACTURE OR SALE OF APPARATUS WITHOUT WRITTEN PERMISSION.

| ACAD REFERENCE NO. | 833 ENG MASTER   |  |  |
|--------------------|------------------|--|--|
| DRAWN: J.LEE       | DATE: OCT. 14/09 |  |  |
| CHECKED:           | DATE:            |  |  |
| SCALE: NTS         | SHEET 1 OF 3     |  |  |
| DRAWING NUMBER     | ISSUE            |  |  |
| 833 Assembly       | 1                |  |  |