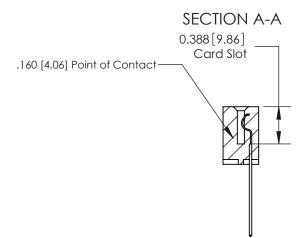

## 833 Series High Temp Card Edge Connector Part Number: 833-019-544-112

**Bend Detail Mounting Options** 

YOUR CONNECTION TO QUALITY & SERVICE

**EDAC INC** TORONTO, ONTARIO CANADA

THESE DRAWINGS AND SPECIFICATIONS ARE THE PROPERTY OF EDAC INC.,AND SHALL NOT BE REPRODUCED, OR COPIED OR USED AS THE BASIS FOR THE MANUFACTURE OR SALE OF APPARATUS WITHOUT WRITTEN PERMISSION.

| ACAD REFERENCE NO. | 833 ENG MASTER   |  |  |
|--------------------|------------------|--|--|
| DRAWN: J.LEE       | DATE: OCT. 14/09 |  |  |
| CHECKED:           | DATE:            |  |  |
| SCALE: NTS         | SHEET 1 OF 3     |  |  |
| DRAWING NUMBER     | ISSUE            |  |  |
| 833 Assembly       | 1                |  |  |