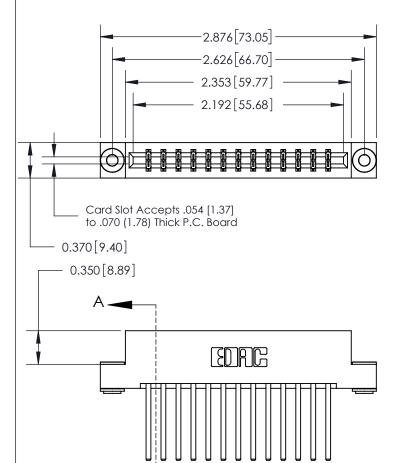

THIS IS A C.A.D. GENERATED DRAWING DO NOT MAKE MANUAL REVISIONS TO MASTER.

ISSUE NUMBER ORIGINAL

833 Series High Temp Card Edge Connector Part Number: 833-026-544-203

**EDAC INC** TORONTO, ONTARIO CANADA

THESE DRAWINGS AND SPECIFICATIONS ARE THE PROPERTY OF EDAC INC., AND SHALL NOT BE REPRODUCED,OR COPIED OR USED AS THE BASIS FOR THE MANUFACTURE OR SALE OF APPARATUS WITHOUT WRITTEN PERMISSION.

| ACAD REFERENCE NO. 833 ENG MASTER |                  |  |  |
|-----------------------------------|------------------|--|--|
| DRAWN: J.LEE                      | DATE: OCT. 14/09 |  |  |
| CHECKED:                          | DATE:            |  |  |
| SCALE: NTS                        | SHEET 1 OF 3     |  |  |
| DRAWING NUMBER                    | ISSUE            |  |  |
| 833 Assembly                      | 1                |  |  |