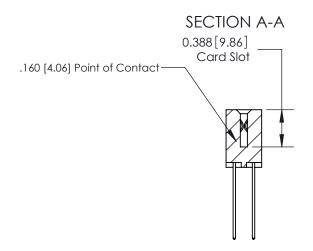

THIS IS A C.A.D. GENERATED DRAWING DO NOT MAKE MANUAL REVISIONS TO MASTER.

ISSUE NUMBER ORIGINAL

833 Series High Temp Card Edge Connector Part Number: 833-026-544-203

**EDAC INC** TORONTO, ONTARIO CANADA

THESE DRAWINGS AND SPECIFICATIONS ARE THE PROPERTY OF EDAC INC., AND SHALL NOT BE REPRODUCED,OR COPIED OR USED AS THE BASIS FOR THE MANUFACTURE OR SALE OF APPARATUS WITHOUT WRITTEN PERMISSION.

| ACAD REFERENCE NO. 833 ENG MASTER |                  |  |  |
|-----------------------------------|------------------|--|--|
| DRAWN: J.LEE                      | DATE: OCT. 14/09 |  |  |
| CHECKED:                          | DATE:            |  |  |
| SCALE: NTS                        | SHEET 1 OF 3     |  |  |
| DRAWING NUMBER                    | ISSUE            |  |  |
| 833 Assembly                      | 1                |  |  |