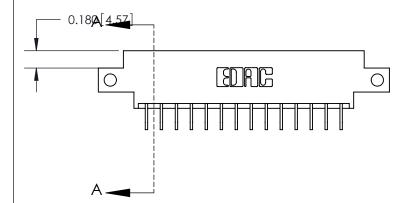

## **See Accompanying Page for:**

- **Bend Detail**
- **Mounting Options**

THIS IS A C.A.D. GENERATED DRAWING DO NOT MAKE MANUAL REVISIONS TO MASTER.

ISSUE NUMBER

ORIGINAL

1

|                               | SECTION A-A |
|-------------------------------|-------------|
|                               | 0.388[9.86] |
| 1,01,01,01,01,1               | Card Slot   |
| .160 [4.06] Point of Contact— |             |
|                               |             |
|                               |             |

| 833 Series High Temp Card Edge Connector |
|------------------------------------------|
| Part Number: 833-028-559-812             |

**EDAC INC** TORONTO, ONTARIO CANADA

THESE DRAWINGS AND SPECIFICATIONS ARE THE PROPERTY OF EDAC INC.,AND SHALL NOT BE REPRODUCED,OR COPIED OR USED AS THE BASIS FOR THE MANUFACTURE OR SALE OF APPARATUS WITHOUT WRITTEN PERMISSION.