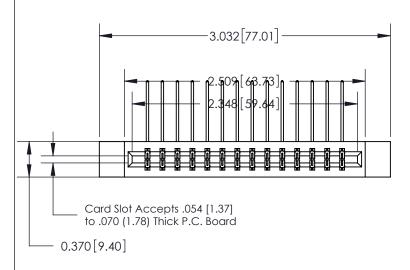

## **See Accompanying Page for:**

- **Bend Detail**
- **Mounting Options**

THIS IS A C.A.D. GENERATED DRAWING DO NOT MAKE MANUAL REVISIONS TO MASTER.

ISSUE NUMBER

ORIGINAL

1

|                               | SECTION A-A |
|-------------------------------|-------------|
|                               | 0.388[9.86] |
| 1,01,01,01,01,1               | Card Slot   |
| .160 [4.06] Point of Contact— |             |
|                               |             |
|                               |             |

| 833 Series High Temp Card Edge Connector |
|------------------------------------------|
| Part Number: 833-028-559-812             |

**EDAC INC** TORONTO, ONTARIO CANADA

THESE DRAWINGS AND SPECIFICATIONS ARE THE PROPERTY OF EDAC INC.,AND SHALL NOT BE REPRODUCED,OR COPIED OR USED AS THE BASIS FOR THE MANUFACTURE OR SALE OF APPARATUS WITHOUT WRITTEN PERMISSION.