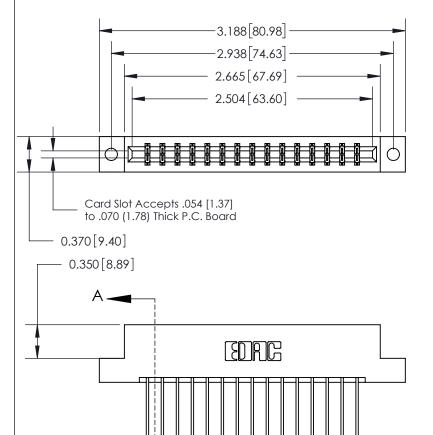

## **See Accompanying Page for:**

- **Bend Detail**
- **Mounting Options**

833 Series High Temp Card Edge Connector Part Number: 833-030-541-202

**EDAC INC** TORONTO, ONTARIO CANADA

THESE DRAWINGS AND SPECIFICATIONS ARE THE PROPERTY OF EDAC INC.,AND SHALL NOT BE REPRODUCED, OR COPIED OR USED AS THE BASIS FOR THE MANUFACTURE OR SALE OF APPARATUS WITHOUT WRITTEN PERMISSION.

## **Contact Detail**

541-Wire Wrap .025 Sq.(0.64 Sq.) - Tail LG=.750(19.05)

.156 [3.96] Contact Spacing x .200 [5.08] Row Spacing

THIS IS A C.A.D. GENERATED DRAWING DO NOT MAKE MANUAL REVISIONS TO MASTER.