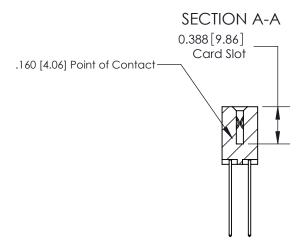

ORIGINAL (1)

ORIGINAL

| 833 Series High Temp Card Edge Connector<br>Contact Bend Detail |                                                                                                                                                                                                 | ACAD REFERENCE NO. | 833 ENG MASTER   |               |
|-----------------------------------------------------------------|-------------------------------------------------------------------------------------------------------------------------------------------------------------------------------------------------|--------------------|------------------|---------------|
|                                                                 |                                                                                                                                                                                                 | DRAWN: J.LEE       | DATE: OCT. 14/09 |               |
|                                                                 |                                                                                                                                                                                                 | CHECKED: DATE:     |                  |               |
| TORONTO, ONTARIO CANADA                                         | THESE DRAWINGS AND SPECIFICATIONS ARE THE PROPERTY OF EDAC INC.,AND SHALL NOT BE REPRODUCED,OR COPIED OR USED AS THE BASIS FOR THE MANUFACTURE OR SALE OF APPARATUS WITHOUT WRITTEN PERMISSION. | SCALE: NTS         | SHEET 2          | 2 <b>OF</b> 3 |
|                                                                 |                                                                                                                                                                                                 | DRAWING NUMBER     |                  | ISSUE         |
|                                                                 |                                                                                                                                                                                                 | 833 Assembly       |                  | 1             |