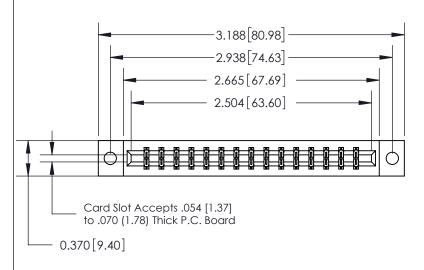

833 Assembly

DO NOT MAKE MANUAL REVISIONS TO MASTER.

THIS IS A C.A.D. GENERATED DRAWING

ORIGINAL

| .160 [4.06] Point of Contact— | SECTION A-A<br>0.388 [9.86]<br>Card Slot |
|-------------------------------|------------------------------------------|
|                               |                                          |