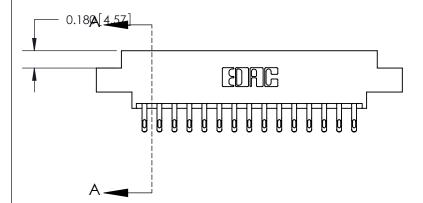

## **Contact Detail**

555-Extender Board Bend (Code 500 Contacts)

.156 [3.96] Contact Spacing x .200 [5.08] Row Spacing

833 Series High Temp Card Edge Connector Part Number: 833-030-555-802

YOUR CONNECTION TO QUALITY & SERVICE

| See | Accompanyi | ng Page for: |
|-----|------------|--------------|
|     |            |              |

- **Bend Detail**
- **Mounting Options**

ORIGINAL (1)

ORIGINAL

| 833 Series High Temp Card Edge Connector<br>Contact Bend Detail       |                                                                                                                                                                                                  | ACAD REFERENCE NO. | 833 ENC          | MASTER        |
|-----------------------------------------------------------------------|--------------------------------------------------------------------------------------------------------------------------------------------------------------------------------------------------|--------------------|------------------|---------------|
|                                                                       |                                                                                                                                                                                                  | DRAWN: J.LEE       | DATE: OCT. 14/09 |               |
|                                                                       |                                                                                                                                                                                                  | CHECKED:           | CHECKED: DATE:   |               |
| EDAC INC TORONTO, ONTARIO CANADA YOUR CONNECTION TO QUALITY & SERVICE | THESE DRAWINGS AND SPECIFICATIONS ARE THE PROPERTY OF EDAC INC.,AND SHALL NOT BE REPRODUCED, OR COPIED OR USED AS THE BASIS FOR THE MANUFACTURE OR SALE OF APPARATUS WITHOUT WRITTEN PERMISSION. | SCALE: NTS         | SHEET 2          | 2 <b>OF</b> 3 |
|                                                                       |                                                                                                                                                                                                  | DRAWING NUMBER     |                  | ISSUE         |
|                                                                       |                                                                                                                                                                                                  | 833 Assembly       |                  | 1             |