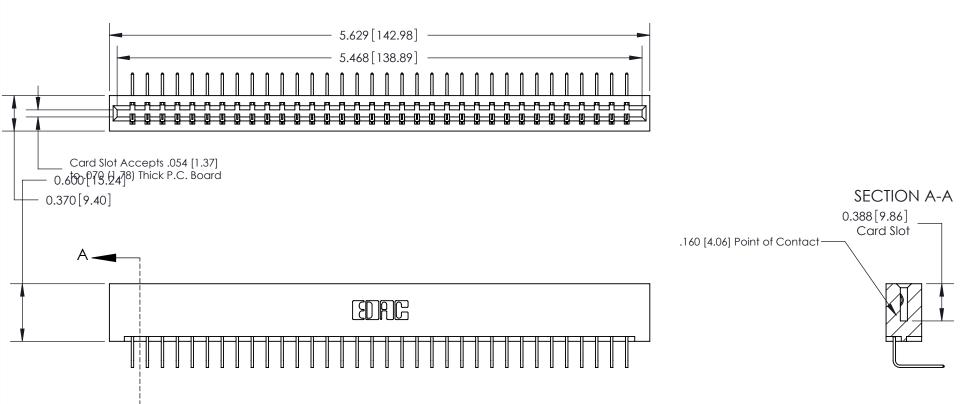

**See Accompanying Page for:** 

- **Bend Detail**
- **Mounting Options**

833 Series High Temp Card Edge Connector Part Number: 833-034-558-101

**EDAC INC** TORONTO, ONTARIO CANADA

THESE DRAWINGS AND SPECIFICATIONS ARE THE PROPERTY OF EDAC INC.,AND SHALL NOT BE REPRODUCED, OR COPIED OR USED AS THE BASIS FOR THE MANUFACTURE OR SALE OF APPARATUS WITHOUT WRITTEN PERMISSION.

| ACAD REFERENCE NO. | 833 ENG MASTER   |  |  |
|--------------------|------------------|--|--|
| DRAWN: J.LEE       | DATE: OCT. 14/09 |  |  |
| CHECKED:           | DATE:            |  |  |
| SCALE: NTS         | SHEET 1 OF 3     |  |  |
| DRAWING NUMBER     | ISSUE            |  |  |
| 833 Assembly       | 1                |  |  |