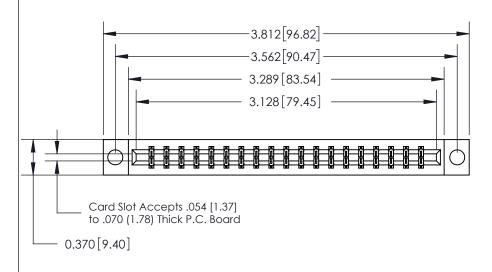

## **See Accompanying Page for:**

- **Bend Detail**
- **Mounting Options**

| 833 Series High Temp Card Edge Connecto | r |
|-----------------------------------------|---|
| Part Number: 833-038-560-804            |   |