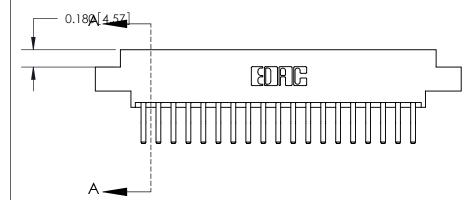

## **Contact Detail**

560-Extender Board Bend (Code 523 Contacts)

.156 [3.96] Contact Spacing x .200 [5.08] Row Spacing

THIS IS A C.A.D. GENERATED DRAWING DO NOT MAKE MANUAL REVISIONS TO MASTER.

ISSUE NUMBER ORIGINAL

1

SECTION A-A 0.388 [9.86] Card Slot .160 [4.06] Point of Contact-