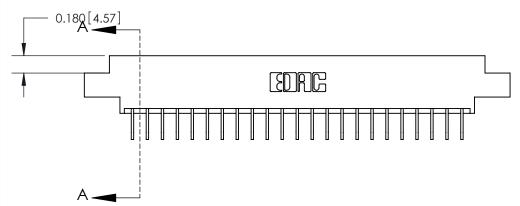

## **Contact Detail**

558-90 Degree Bend (Code 541 Contacts)

.156 [3.96] Contact Spacing x .200 [5.08] Row Spacing

THIS IS A C.A.D. GENERATED DRAWING DO NOT MAKE MANUAL REVISIONS TO MASTER.

ISSUE NUMBER ORIGINAL

SECTION A-A 0.388 [9.86]

.160 [4.06] Point of Contact-

Card Slot

ORIGINAL (1)

ORIGINAL

| 833 Series High Temp Card Edge Connector<br>Contact Bend Detail |                                                                                                                                                                                                   | ACAD REFERENCE NO. | 833 ENG MASTER   |               |
|-----------------------------------------------------------------|---------------------------------------------------------------------------------------------------------------------------------------------------------------------------------------------------|--------------------|------------------|---------------|
|                                                                 |                                                                                                                                                                                                   | DRAWN: J.LEE       | DATE: OCT. 14/09 |               |
|                                                                 |                                                                                                                                                                                                   | CHECKED: DATE:     |                  |               |
| TORONTO, ONTARIO SH. CANADA OR MA                               | THESE DRAWINGS AND SPECIFICATIONS ARE THE PROPERTY OF EDAC INC., AND SHALL NOT BE REPRODUCED, OR COPIED OR USED AS THE BASIS FOR THE MANUFACTURE OR SALE OF APPARATUS WITHOUT WRITTEN PERMISSION. | SCALE: NTS         | SHEET 2          | 2 <b>OF</b> 3 |
|                                                                 |                                                                                                                                                                                                   | DRAWING NUMBER     |                  | ISSUE         |
|                                                                 |                                                                                                                                                                                                   | 833 Assembly       |                  | 1             |