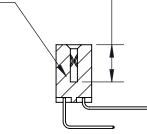

**Mounting Option** 

04-.156 (3.96) Dia. Mounting Holes

THIS IS A C.A.D. GENERATED DRAWING DO NOT MAKE MANUAL REVISIONS TO MASTER.

ORIGINAL (1)

| 833 Series High Temp Card Edge Connector Mounting Options |                                                                                                        | ACAD REFERENCE NO. 833 ENG DRAWN: J.LEE DATE: OC |        |       |
|-----------------------------------------------------------|--------------------------------------------------------------------------------------------------------|--------------------------------------------------|--------|-------|
| EDAC INC THESE DRAWINGS AND SPECIFICATIONS                | CHECKED:<br>SCALE: NTS                                                                                 | DATE:                                            | 3 OF 3 |       |
| TORONTO, ONTARIO CANADA                                   | ARE THE PROPERTY OF EDAC INC.,AND<br>SHALL NOT BE REPRODUCED,OR COPIED<br>OR USED AS THE BASIS FOR THE | DRAWING NUMBER                                   |        | ISSUE |
| YOUR CONNECTION TO QUALITY & SERVICE                      | MANUFACTURE OR SALE OF APPARATUS WITHOUT WRITTEN PERMISSION.                                           | 833 Assembly                                     |        | 1     |