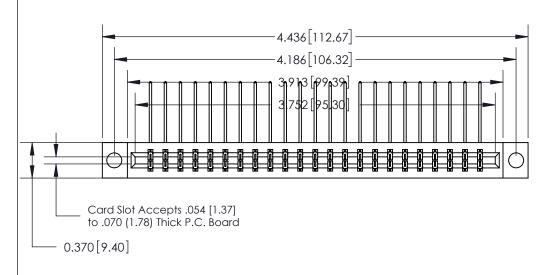

## **See Accompanying Page for:**

- **Bend Detail**
- **Mounting Options**

833 Series High Temp Card Edge Connector Part Number: 833-046-558-804

**EDAC INC** TORONTO, ONTARIO CANADA

THESE DRAWINGS AND SPECIFICATIONS ARE THE PROPERTY OF EDAC INC.,AND SHALL NOT BE REPRODUCED, OR COPIED OR USED AS THE BASIS FOR THE MANUFACTURE OR SALE OF APPARATUS WITHOUT WRITTEN PERMISSION.

| ACAD REFERENCE NO. | 833 ENG MASTER   |               |  |
|--------------------|------------------|---------------|--|
| DRAWN: J.LEE       | DATE: OCT. 14/09 |               |  |
| CHECKED:           | DATE:            |               |  |
| SCALE: NTS         | SHEET            | 1 <b>OF</b> 3 |  |
| DRAWING NUMBER     |                  | ISSUE         |  |
| 833 Assembly       |                  | 1             |  |