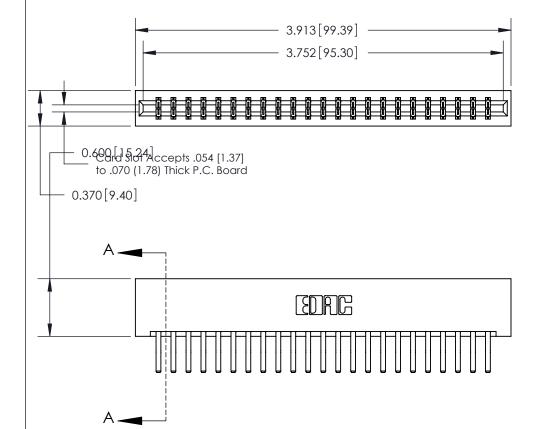

## **See Accompanying Page for:**

- **Bend Detail**
- **Mounting Options**

833 Series High Temp Card Edge Connector Part Number: 833-046-560-201

**EDAC INC** TORONTO, ONTARIO CANADA YOUR CONNECTION TO QUALITY & SERVICE

THESE DRAWINGS AND SPECIFICATIONS ARE THE PROPERTY OF EDAC INC.,AND SHALL NOT BE REPRODUCED, OR COPIED OR USED AS THE BASIS FOR THE MANUFACTURE OR SALE OF APPARATUS WITHOUT WRITTEN PERMISSION.

| ACAD REFERENCE NO. | 833 ENG MASTER   |  |
|--------------------|------------------|--|
| DRAWN: J.LEE       | DATE: OCT. 14/09 |  |
| CHECKED:           | DATE:            |  |
| SCALE: NTS         | SHEET 1 OF 3     |  |
| DRAWING NUMBER     | ISSUE            |  |
| 833 Assembly       | 1                |  |