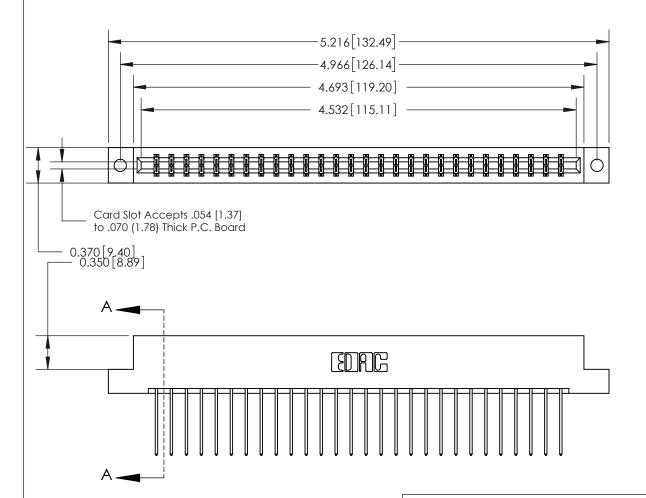

## **See Accompanying Page for:**

- **Bend Detail**
- **Mounting Options**

833 Series High Temp Card Edge Connector Part Number: 833-056-542-202

**EDAC INC** TORONTO, ONTARIO CANADA

THESE DRAWINGS AND SPECIFICATIONS ARE THE PROPERTY OF EDAC INC.,AND SHALL NOT BE REPRODUCED, OR COPIED OR USED AS THE BASIS FOR THE MANUFACTURE OR SALE OF APPARATUS WITHOUT WRITTEN PERMISSION.

| ACAD REFERENCE NO. | 833 ENG MASTER   |  |  |
|--------------------|------------------|--|--|
| DRAWN: J.LEE       | DATE: OCT. 14/09 |  |  |
| CHECKED:           | DATE:            |  |  |
| SCALE: NTS         | SHEET 1 OF 3     |  |  |
| DRAWING NUMBER     | ISSUE            |  |  |
| 833 Assembly       | 1                |  |  |