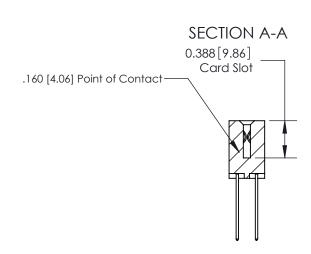

## **See Accompanying Page for:**

- **Bend Detail**
- **Mounting Options**

833 Series High Temp Card Edge Connector Part Number: 833-056-542-202

**EDAC INC** TORONTO, ONTARIO CANADA

THESE DRAWINGS AND SPECIFICATIONS ARE THE PROPERTY OF EDAC INC.,AND SHALL NOT BE REPRODUCED, OR COPIED OR USED AS THE BASIS FOR THE MANUFACTURE OR SALE OF APPARATUS WITHOUT WRITTEN PERMISSION.

| ACAD REFERENCE NO. | 833 ENG MASTER   |  |  |
|--------------------|------------------|--|--|
| DRAWN: J.LEE       | DATE: OCT. 14/09 |  |  |
| CHECKED:           | DATE:            |  |  |
| SCALE: NTS         | SHEET 1 OF 3     |  |  |
| DRAWING NUMBER     | ISSUE            |  |  |
| 833 Assembly       | 1                |  |  |