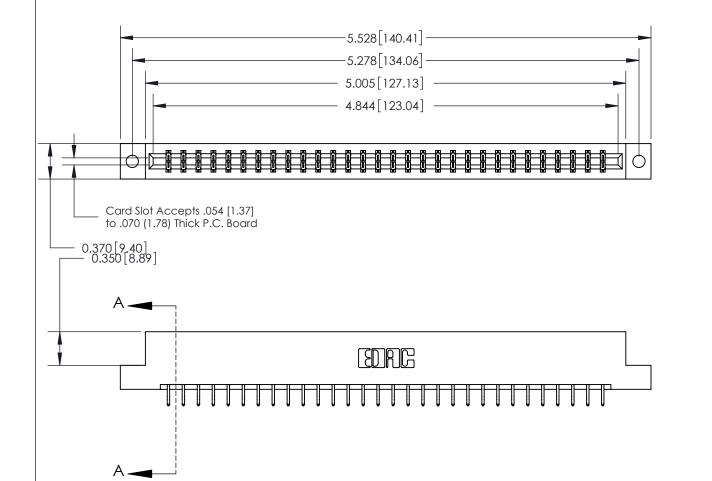

## **See Accompanying Page for:**

- **Bend Detail**
- **Mounting Options**

833 Series High Temp Card Edge Connector Part Number: 833-060-556-202

**EDAC INC** TORONTO, ONTARIO CANADA

THESE DRAWINGS AND SPECIFICATIONS ARE THE PROPERTY OF EDAC INC.,AND SHALL NOT BE REPRODUCED, OR COPIED OR USED AS THE BASIS FOR THE MANUFACTURE OR SALE OF APPARATUS WITHOUT WRITTEN PERMISSION.