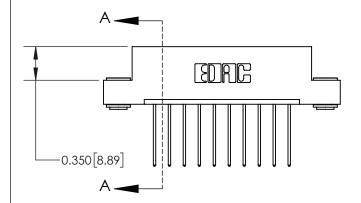

**Mounting Option** 

03-.116 (2.95) I.D. Floating Eyelets

ISSUE NUMBER

ORIGINAL

837/887 Series High Temp Card Edge Connector Part Number: 837-010-542-103

**EDAC INC** TORONTO, ONTARIO CANADA

THESE DRAWINGS AND SPECIFICATIONS ARE THE PROPERTY OF EDAC INC.,AND SHALL NOT BE REPRODUCED, OR COPIED OR USED AS THE BASIS FOR THE MANUFACTURE OR SALE OF APPARATUS WITHOUT WRITTEN PERMISSION.

| ACAD REFERENCE NO. | 837 ENG MASTER   |  |  |
|--------------------|------------------|--|--|
| DRAWN: J.LEE       | DATE: OCT. 06/09 |  |  |
| CHECKED:           | DATE:            |  |  |
| SCALE: NTS         | SHEET 1 OF 2     |  |  |
| DRAWING NUMBER     | ISSUE            |  |  |
| 837 Assembly       | 1                |  |  |