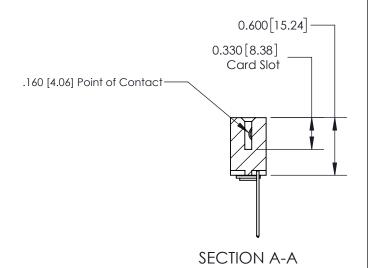

## **Contact Detail**

542-Wire Wrap .025 Sq.(0.64 Sq.) - Tail LG=.645(16.38) .156 [3.96] Contact Spacing x .200 [5.08] Row Spacing

**See Accompanying Page for:** 

**Contact Bend Details** 

THIS IS A C.A.D. GENERATED DRAWING DO NOT MAKE MANUAL REVISIONS TO MASTER.

ISSUE NUMBER

ORIGINAL

1

| 837/887 Series High Temp Card Edge Connector<br>Contact Bend Detail                                                        |                                   | ACAD REFERENCE NO. | 837 ENG MASTER   |               |
|----------------------------------------------------------------------------------------------------------------------------|-----------------------------------|--------------------|------------------|---------------|
|                                                                                                                            |                                   | DRAWN: J.LEE       | DATE: OCT. 06/09 |               |
|                                                                                                                            |                                   | CHECKED:           | DATE:            |               |
| TORONTO, ONTARIO  CANADA  ARE THE PROPERTY OF EDAC INC. AND SHALL NOT BE REPRODUCED, OR COPIE OR USED AS THE BASIS FOR THE | THESE DRAWINGS AND SPECIFICATIONS | SCALE: NTS         | SHEET            | 2 <b>OF</b> 2 |
|                                                                                                                            | SHALL NOT BE REPRODUCED,OR COPIED | DRAWING NUMBER     | •                | ISSUE         |
|                                                                                                                            | MANUFACTURE OR SALE OF APPARATUS  | 837 Assembly       |                  | 1             |