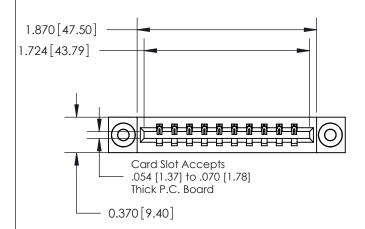

ISSUE NUMBER

ORIGINAL

837/887 Series High Temp Card Edge Connector Part Number: 837-010-542-103

**EDAC INC** TORONTO, ONTARIO CANADA

THESE DRAWINGS AND SPECIFICATIONS ARE THE PROPERTY OF EDAC INC.,AND SHALL NOT BE REPRODUCED, OR COPIED OR USED AS THE BASIS FOR THE MANUFACTURE OR SALE OF APPARATUS WITHOUT WRITTEN PERMISSION.

| ACAD REFERENCE NO. | 837 ENG MASTER   |  |  |
|--------------------|------------------|--|--|
| DRAWN: J.LEE       | DATE: OCT. 06/09 |  |  |
| CHECKED:           | DATE:            |  |  |
| SCALE: NTS         | SHEET 1 OF 2     |  |  |
| DRAWING NUMBER     | ISSUE            |  |  |
| 837 Assembly       | 1                |  |  |