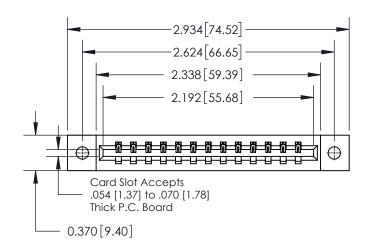

**Mounting Option** 

02-.128 (3.25) Dia. Mounting Holes

## **Contact Detail**

500-Wire Hole .050x.025(1.27x0.64) - Tail LG=.260(6.60) .156 [3.96] Contact Spacing x .200 [5.08] Row Spacing





THIS IS A C.A.D. GENERATED DRAWING DO NOT MAKE MANUAL REVISIONS TO MASTER.



ISSUE NUMBER ORIGINAL



837/887 Series High Temp Card Edge Connector Part Number: 837-013-500-102

YOUR CONNECTION TO QUALITY & SERVICE

**EDAC INC** TORONTO, ONTARIO CANADA

THESE DRAWINGS AND SPECIFICATIONS ARE THE PROPERTY OF EDAC INC., AND SHALL NOT BE REPRODUCED, OR COPIED OR USED AS THE BASIS FOR THE MANUFACTURE OR SALE OF APPARATUS WITHOUT WRITTEN PERMISSION.

| ACAD REFERENCE NO. 837 ENG MASTE |                  |  |  |
|----------------------------------|------------------|--|--|
| DRAWN: J.LEE                     | DATE: OCT. 06/09 |  |  |
| CHECKED:                         | DATE:            |  |  |
| SCALE: NTS                       | SHEET 1 OF 2     |  |  |
| DRAWING NUMBER                   |