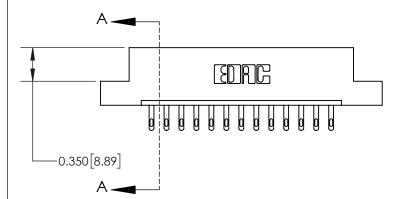

## **Contact Detail**

500-Wire Hole .050x.025(1.27x0.64) - Tail LG=.260(6.60) .156 [3.96] Contact Spacing x .200 [5.08] Row Spacing

THIS IS A C.A.D. GENERATED DRAWING DO NOT MAKE MANUAL REVISIONS TO MASTER.