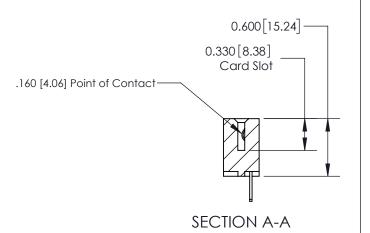

**See Accompanying Page for: Contact Bend Details** 

ISSUE NUMBER

ORIGINAL

1

| 837/887 Series High Temp Card Edge Connector<br>Contact Bend Detail |                                                                                                                                    | ACAD REFERENCE NO. | 837 ENG MASTER   |               |
|---------------------------------------------------------------------|------------------------------------------------------------------------------------------------------------------------------------|--------------------|------------------|---------------|
|                                                                     |                                                                                                                                    | DRAWN: J.LEE       | DATE: OCT. 06/09 |               |
|                                                                     |                                                                                                                                    | CHECKED:           | DATE:            |               |
| EDAC INC                                                            | THESE DRAWINGS AND SPECIFICATIONS ARE THE PROPERTY OF EDAC INC.,AND SHALL NOT BE REPRODUCED,OR COPIED OR USED AS THE BASIS FOR THE | SCALE: NTS         | SHEET            | 2 <b>OF</b> 2 |
| TORONTO, ONTARIO CANADA                                             |                                                                                                                                    | DRAWING NUMBER     | •                | ISSUE         |
| YOUR CONNECTION TO QUALITY & SERVICE                                | MANUFACTURE OR SALE OF APPARATUS WITHOUT WRITTEN PERMISSION.                                                                       | 837 Assembly       |                  | 1             |