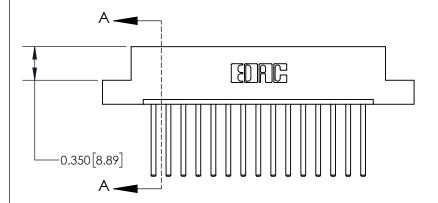

**Mounting Option** 

02-.128 (3.25) Dia. Mounting Holes

## **Contact Detail**

544-Wire Wrap .050x.025(1.27x0.64) - Tail LG=.750(19.05)

.156 [3.96] Contact Spacing x .200 [5.08] Row Spacing

THIS IS A C.A.D. GENERATED DRAWING DO NOT MAKE MANUAL REVISIONS TO MASTER.