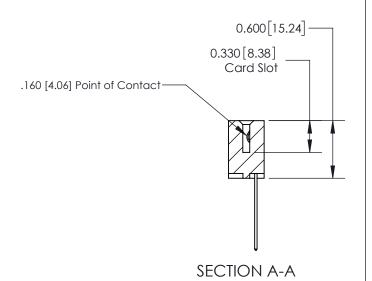

## **Contact Detail**

544-Wire Wrap .050x.025(1.27x0.64) - Tail LG=.750(19.05)

.156 [3.96] Contact Spacing x .200 [5.08] Row Spacing

THIS IS A C.A.D. GENERATED DRAWING DO NOT MAKE MANUAL REVISIONS TO MASTER.