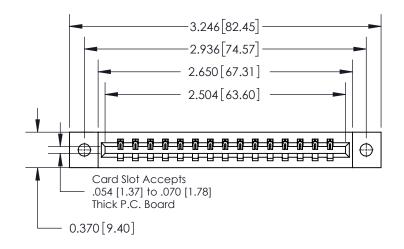

**Mounting Option** 

02-.128 (3.25) Dia. Mounting Holes

## **Contact Detail**

544-Wire Wrap .050x.025(1.27x0.64) - Tail LG=.750(19.05)

.156 [3.96] Contact Spacing x .200 [5.08] Row Spacing





THIS IS A C.A.D. GENERATED DRAWING DO NOT MAKE MANUAL REVISIONS TO MASTER.



ISSUE NUMBER ORIGINAL



## 837/887 Series High Temp Card Edge Connector Part Number: 837-015-544-102

YOUR CONNECTION TO QUALITY & SERVICE

**EDAC INC** TORONTO, ONTARIO CANADA

THESE DRAWINGS AND SPECIFICATIONS ARE THE PROPERTY OF EDAC INC.,AND SHALL NOT BE REPRODUCED, OR COPIED OR USED AS THE BASIS FOR THE MANUFACTURE OR SALE OF APPARATUS WITHOUT WRITTEN PERMISSION.

| ACAD REFERENCE NO. 837 ENG MAS |                  |  |  |
|--------------------------------|------------------|--|--|
| DRAWN: J.LEE                   | DATE: OCT. 06/09 |  |  |
| CHECKED:                       | DATE:            |  |  |
| SCALE: NTS                     | SHEET 1 OF 2     |  |  |
| DRAWING NUMBER                 | ISSUE