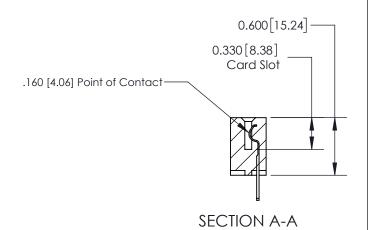

ISSUE NUMBER

ORIGINAL

1

| 837/887 Series High Temp Card Edge Connector<br>Contact Bend Detail                                                                                                                                                                                                      |                                   | ACAD REFERENCE NO. | 837 ENG MASTER   |       |
|--------------------------------------------------------------------------------------------------------------------------------------------------------------------------------------------------------------------------------------------------------------------------|-----------------------------------|--------------------|------------------|-------|
|                                                                                                                                                                                                                                                                          |                                   | DRAWN: J.LEE       | DATE: OCT. 06/09 |       |
|                                                                                                                                                                                                                                                                          |                                   | CHECKED:           | DATE:            |       |
| EDAC INC TORONTO, ONTARIO CANADA YOUR CONNECTION TO QUALITY & SERVICE  THESE DRAWINGS AND SPECIFICATIONS ARE THE PROPERTY OF EDAC INC., AND SHALL NOT BE REPRODUCED, OR COPIED OR USED AS THE BASIS FOR THE MANUFACTURE OR SALE OF APPARATUS WITHOUT WRITTEN PERMISSION. | SCALE: NTS                        | SHEET              | 2 <b>OF</b> 2    |       |
|                                                                                                                                                                                                                                                                          | SHALL NOT BE REPRODUCED,OR COPIED | DRAWING NUMBER     | •                | ISSUE |
|                                                                                                                                                                                                                                                                          | MANUFACTURE OR SALE OF APPARATUS  | 837 Assembly       |                  | 1     |