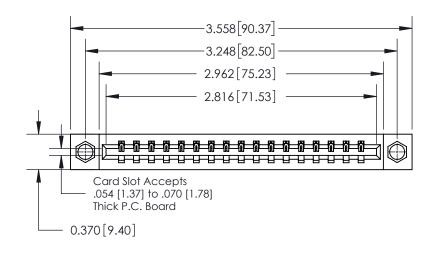

ISSUE NUMBER

ORIGINAL

**See Accompanying Page for:** 

**Contact Bend Details** 

| 837/887 Series High Temp Card Edge Connector |
|----------------------------------------------|
| Part Number: 837-017-500-107                 |

## **Contact Detail**

500-Wire Hole .050x.025(1.27x0.64) - Tail LG=.260(6.60)

.156 [3.96] Contact Spacing x .200 [5.08] Row Spacing

THIS IS A C.A.D. GENERATED DRAWING DO NOT MAKE MANUAL REVISIONS TO MASTER.