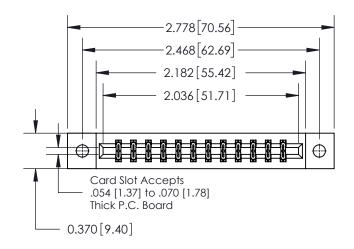

**Mounting Option** 

02-.128 (3.25) Dia. Mounting Holes

## **Contact Detail**

500-Wire Hole .050x.025(1.27x0.64) - Tail LG=.260(6.60) .156 [3.96] Contact Spacing x .200 [5.08] Row Spacing

837/887 Series High Temp Card Edge Connector Part Number: 837-024-500-802