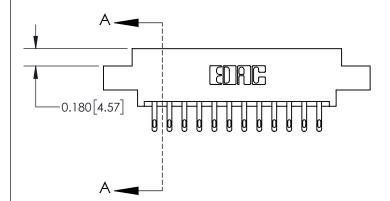

ISSUE NUMBER

ORIGINAL

THIS IS A C.A.D. GENERATED DRAWING DO NOT MAKE MANUAL REVISIONS TO MASTER.

|                                | 0.600[15.24] —<br>0.330[8.38]<br>Card Slot |
|--------------------------------|--------------------------------------------|
| .160 [4.06] Point of Contact—— |                                            |
|                                |                                            |
|                                | SECTION A-A                                |

| See | <b>Accompanying Page for:</b> |
|-----|-------------------------------|
| •   | <b>Contact Bend Details</b>   |

ISSUE NUMBER

ORIGINAL

1

| 837/887 Series High Temp Card Edge Connector<br>Contact Bend Detail                                                                                                  |                                   | ACAD REFERENCE NO. | 837 ENG MASTER   |       |
|----------------------------------------------------------------------------------------------------------------------------------------------------------------------|-----------------------------------|--------------------|------------------|-------|
|                                                                                                                                                                      |                                   | DRAWN: J.LEE       | DATE: OCT. 06/09 |       |
|                                                                                                                                                                      |                                   | CHECKED:           | DATE:            |       |
| EDAC INC TORONTO, ONTARIO CANADA THESE DRAWINGS AND SPECIFICATIONS ARE THE PROPERTY OF EDAC INC. AND SHALL NOT BE REPRODUCED, OR COPIED OR USED AS THE BASIS FOR THE | SCALE: NTS                        | SHEET              | 2 <b>OF</b> 2    |       |
|                                                                                                                                                                      | SHALL NOT BE REPRODUCED,OR COPIED | DRAWING NUMBER     | •                | ISSUE |
| YOUR CONNECTION TO QUALITY & SERVICE                                                                                                                                 |                                   | 837 Assembly       |                  | 1     |