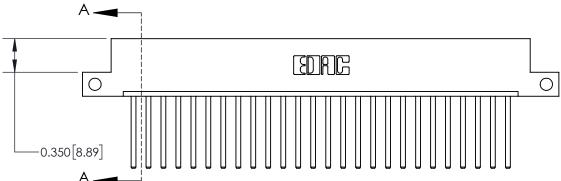

**Mounting Option Contact Detail** 

12-.128 (3.25) Dia. Side Mounting Holes

544-Wire Wrap .050x.025(1.27x0.64) - Tail LG=.750(19.05)

.156 [3.96] Contact Spacing x .200 [5.08] Row Spacing

THIS IS A C.A.D. GENERATED DRAWING DO NOT MAKE MANUAL REVISIONS TO MASTER.

ISSUE NUMBER ORIGINAL

**See Accompanying Page for:** 

**Contact Bend Details** 

837/887 Series High Temp Card Edge Connector Part Number: 837-026-544-112

YOUR CONNECTION TO QUALITY & SERVICE

**EDAC INC** TORONTO, ONTARIO CANADA