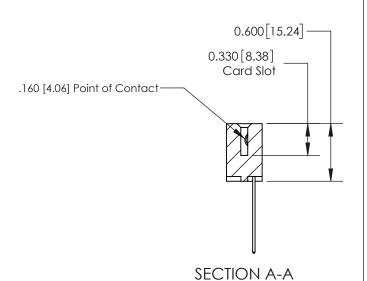

ISSUE NUMBER

ORIGINAL

1

| 837/887 Series High Temp Card Edge Connector<br>Contact Bend Detail |                                                                                                                                     | ACAD REFERENCE NO. | 837 ENG MASTER   |               |
|---------------------------------------------------------------------|-------------------------------------------------------------------------------------------------------------------------------------|--------------------|------------------|---------------|
|                                                                     |                                                                                                                                     | DRAWN: J.LEE       | DATE: OCT. 06/09 |               |
|                                                                     |                                                                                                                                     | CHECKED:           | DATE:            |               |
| EDAC INC                                                            | THESE DRAWINGS AND SPECIFICATIONS ARE THE PROPERTY OF EDAC INC.,AND SHALL NOT BE REPRODUCED, OR COPIED OR USED AS THE BASIS FOR THE | SCALE: NTS         | SHEET            | 2 <b>OF</b> 2 |
| TORONTO, ONTARIO CANADA                                             |                                                                                                                                     | DRAWING NUMBER     | •                | ISSUE         |
| YOUR CONNECTION TO QUALITY & SERVICE                                | MANUFACTURE OR SALE OF APPARATUS WITHOUT WRITTEN PERMISSION.                                                                        | 837 Assembly       |                  | 1             |