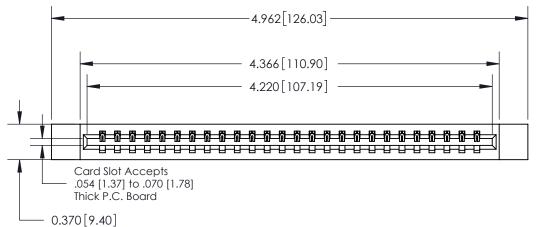

ISSUE NUMBER ORIGINAL

**See Accompanying Page for:** 

**Contact Bend Details** 

837/887 Series High Temp Card Edge Connector Part Number: 837-026-544-112

YOUR CONNECTION TO QUALITY & SERVICE

**EDAC INC** TORONTO, ONTARIO CANADA