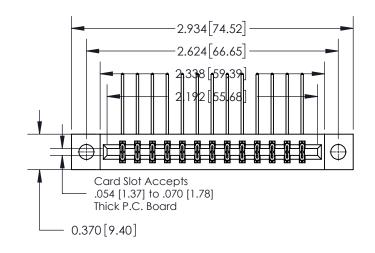

837/887 Series High Temp Card Edge Connector Part Number: 837-026-559-804

YOUR CONNECTION TO QUALITY & SERVICE

**EDAC INC** TORONTO, ONTARIO CANADA

THESE DRAWINGS AND SPECIFICATIONS ARE THE PROPERTY OF EDAC INC.,AND SHALL NOT BE REPRODUCED, OR COPIED OR USED AS THE BASIS FOR THE MANUFACTURE OR SALE OF APPARATUS WITHOUT WRITTEN PERMISSION.

| ACAD REFERENCE NO. 837 ENG MASIE |                  |  |  |
|----------------------------------|------------------|--|--|
| DRAWN: J.LEE                     | DATE: OCT. 06/09 |  |  |
| CHECKED:                         | DATE:            |  |  |
| SCALE: NTS                       | SHEET 1 OF 2     |  |  |
| DRAWING NUMBER                   | ISSUE            |  |  |
| 837 Assembly                     | 1                |  |  |