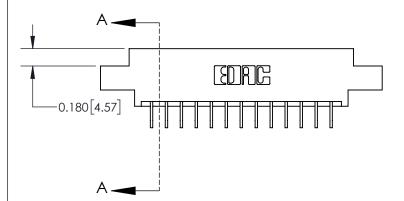

007 5110 111675

ACAD DEFEDENCE NO

**See Accompanying Page for:** 

**Contact Bend Details** 

ISSUE NUMBER

ORIGINAL

1

| 837/887 Series High Temp Card Edge Connector<br>Contact Bend Detail |                                                                                                                                                         | ACAD REFERENCE NO. | 837 ENG MASTER   |               |
|---------------------------------------------------------------------|---------------------------------------------------------------------------------------------------------------------------------------------------------|--------------------|------------------|---------------|
|                                                                     |                                                                                                                                                         | DRAWN: J.LEE       | DATE: OCT. 06/09 |               |
|                                                                     |                                                                                                                                                         | CHECKED:           | DATE:            |               |
| EDAC INC                                                            | TO, ONTARIO  ANADA  ARE THE PROPERTY OF EDAC INC., AND SHALL NOT BE REPRODUCED, OR COPIED OR USED AS THE BASIS FOR THE MANUFACTURE OR SALE OF APPARATUS | SCALE: NTS         | SHEET            | 2 <b>OF</b> 2 |
| TORONTO, ONTARIO                                                    |                                                                                                                                                         | DRAWING NUMBER     | •                | ISSUE         |
| YOUR CONNECTION TO QUALITY & SERVICE                                |                                                                                                                                                         | 837 Assembly       |                  | 1             |