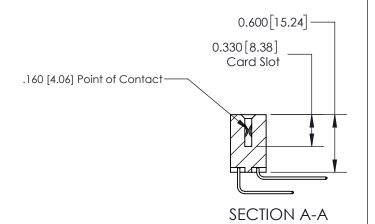

## **Contact Detail**

559-90 Degree Bend (Code 541 Contacts)

.156 [3.96] Contact Spacing x .200 [5.08] Row Spacing

THIS IS A C.A.D. GENERATED DRAWING DO NOT MAKE MANUAL REVISIONS TO MASTER.

ISSUE NUMBER ORIGINAL

007 5110 111675

ACAD DEFEDENCE NO

**See Accompanying Page for:** 

**Contact Bend Details** 

ISSUE NUMBER

ORIGINAL

1

| 837/887 Series High Temp Card Edge Connector<br>Contact Bend Detail |                                                                                                                                                         | ACAD REFERENCE NO. | 837 ENG MASTER   |               |
|---------------------------------------------------------------------|---------------------------------------------------------------------------------------------------------------------------------------------------------|--------------------|------------------|---------------|
|                                                                     |                                                                                                                                                         | DRAWN: J.LEE       | DATE: OCT. 06/09 |               |
|                                                                     |                                                                                                                                                         | CHECKED:           | DATE:            |               |
| EDAC INC                                                            | TO, ONTARIO  ANADA  ARE THE PROPERTY OF EDAC INC., AND SHALL NOT BE REPRODUCED, OR COPIED OR USED AS THE BASIS FOR THE MANUFACTURE OR SALE OF APPARATUS | SCALE: NTS         | SHEET            | 2 <b>OF</b> 2 |
| TORONTO, ONTARIO                                                    |                                                                                                                                                         | DRAWING NUMBER     | •                | ISSUE         |
| YOUR CONNECTION TO QUALITY & SERVICE                                |                                                                                                                                                         | 837 Assembly       |                  | 1             |