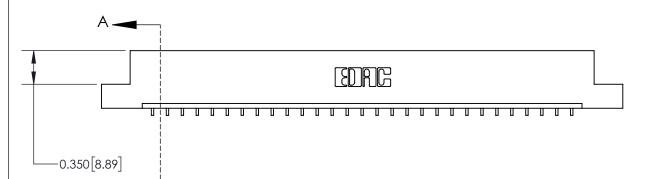

ISSUE NUMBER

ORIGINAL

-5.430 [137.92] 5.120 [130.05] Card Slot Accepts - .054 [1.37] to .070 [1.78] Thick P.C. Board 0.370 [9.40]

**See Accompanying Page for:** 

**Contact Bend Details** 

837/887 Series High Temp Card Edge Connector Part Number: 837-029-559-104