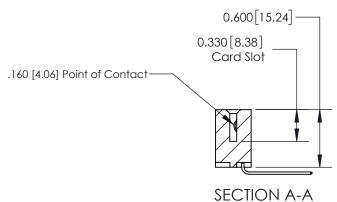

ISSUE NUMBER

ORIGINAL

-5.430 [137.92] 5.120 [130.05] Card Slot Accepts - .054 [1.37] to .070 [1.78] Thick P.C. Board 0.370 [9.40]

**See Accompanying Page for:** 

**Contact Bend Details** 

837/887 Series High Temp Card Edge Connector Part Number: 837-029-559-104