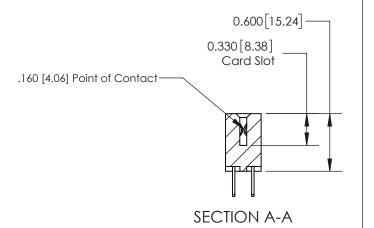

ISSUE NUMBER

ORIGINAL

1

| 837/887 Series High Temp Card Edge Connector<br>Contact Bend Detail |                                                                                 | ACAD REFERENCE NO. | 837 ENG MASTER   |               |
|---------------------------------------------------------------------|---------------------------------------------------------------------------------|--------------------|------------------|---------------|
|                                                                     |                                                                                 | DRAWN: J.LEE       | DATE: OCT. 06/09 |               |
|                                                                     |                                                                                 | CHECKED:           | DATE:            |               |
| EDAC INC                                                            | TO, ONTARIO ARE THE PROPERTY OF EDAC INC.,AND SHALL NOT BE REPRODUCED,OR COPIED | SCALE: NTS         | SHEET            | 2 <b>OF</b> 2 |
| TORONTO, ONTARIO CANADA                                             |                                                                                 | DRAWING NUMBER     | •                | ISSUE         |
| YOUR CONNECTION TO QUALITY & SERVICE                                | MANUFACTURE OR SALE OF APPARATUS WITHOUT WRITTEN PERMISSION.                    | 837 Assembly       |                  | 1             |