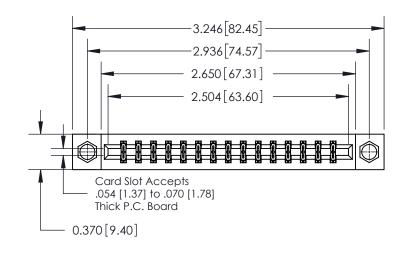

## **Contact Detail**

500-Wire Hole .050x.025(1.27x0.64) - Tail LG=.260(6.60) .156 [3.96] Contact Spacing x .200 [5.08] Row Spacing

THIS IS A C.A.D. GENERATED DRAWING DO NOT MAKE MANUAL REVISIONS TO MASTER.

ISSUE NUMBER

ORIGINAL

**See Accompanying Page for:** 

**Contact Bend Details** 

| 837/887 Series High Temp Card Edge Connector |
|----------------------------------------------|
| Part Number: 837-030-500-807                 |