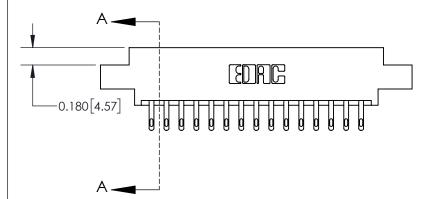

ISSUE NUMBER

ORIGINAL

**See Accompanying Page for:** 

**Contact Bend Details** 

| 837/887 Series High Temp Card Edge Connector |
|----------------------------------------------|
| Part Number: 837-030-500-807                 |

ISSUE NUMBER

ORIGINAL

1

| 837/887 Series High Temp Card Edge Connector<br>Contact Bend Detail |                                                                                 | ACAD REFERENCE NO. | 837 ENG MASTER   |               |
|---------------------------------------------------------------------|---------------------------------------------------------------------------------|--------------------|------------------|---------------|
|                                                                     |                                                                                 | DRAWN: J.LEE       | DATE: OCT. 06/09 |               |
|                                                                     |                                                                                 | CHECKED:           | DATE:            |               |
| EDAC INC                                                            | TO, ONTARIO ARE THE PROPERTY OF EDAC INC.,AND SHALL NOT BE REPRODUCED,OR COPIED | SCALE: NTS         | SHEET            | 2 <b>OF</b> 2 |
| TORONTO, ONTARIO CANADA                                             |                                                                                 | DRAWING NUMBER     | •                | ISSUE         |
| YOUR CONNECTION TO QUALITY & SERVICE                                | MANUFACTURE OR SALE OF APPARATUS WITHOUT WRITTEN PERMISSION.                    | 837 Assembly       |                  | 1             |