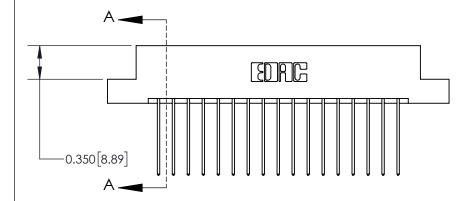

**Mounting Option** 

02-.128 (3.25) Dia. Mounting Holes

## **Contact Detail**

541-Wire Wrap .025 Sq.(0.64 Sq.) - Tail LG=.750(19.05) .156 [3.96] Contact Spacing x .200 [5.08] Row Spacing

> -3.558 90.37 -3.248 [82.50] 2.962 [75.23] 2.816[71.53] Card Slot Accepts .054 [1.37] to .070 [1.78] Thick P.C. Board

THIS IS A C.A.D. GENERATED DRAWING DO NOT MAKE MANUAL REVISIONS TO MASTER.

ISSUE NUMBER

ORIGINAL

**See Accompanying Page for:** 

**Contact Bend Details** 

0.370 [9.40]

837/887 Series High Temp Card Edge Connector Part Number: 837-034-541-202