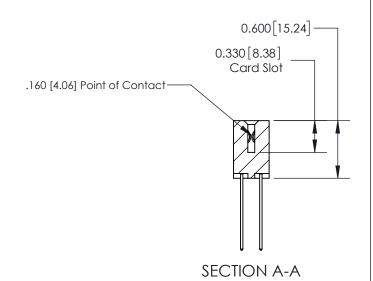

## **Contact Detail**

541-Wire Wrap .025 Sq.(0.64 Sq.) - Tail LG=.750(19.05) .156 [3.96] Contact Spacing x .200 [5.08] Row Spacing

> -3.558 90.37 -3.248 [82.50] 2.962 [75.23] 2.816[71.53] Card Slot Accepts .054 [1.37] to .070 [1.78] Thick P.C. Board

THIS IS A C.A.D. GENERATED DRAWING DO NOT MAKE MANUAL REVISIONS TO MASTER.

ISSUE NUMBER

ORIGINAL

**See Accompanying Page for:** 

**Contact Bend Details** 

0.370 [9.40]

837/887 Series High Temp Card Edge Connector Part Number: 837-034-541-202