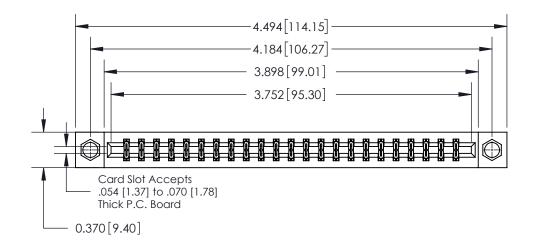

## **Contact Detail**

520-P.C. Tail .030x.018(0.76x0.46) - Tail LG=.175(4.45)

.156 [3.96] Contact Spacing x .200 [5.08] Row Spacing

THIS IS A C.A.D. GENERATED DRAWING DO NOT MAKE MANUAL REVISIONS TO MASTER.

ISSUE NUMBER

ORIGINAL

**See Accompanying Page for:** 

**Contact Bend Details** 

837/887 Series High Temp Card Edge Connector Part Number: 837-046-520-207

**EDAC INC** TORONTO, ONTARIO CANADA

THESE DRAWINGS AND SPECIFICATIONS ARE THE PROPERTY OF EDAC INC.,AND SHALL NOT BE REPRODUCED, OR COPIED OR USED AS THE BASIS FOR THE MANUFACTURE OR SALE OF APPARATUS WITHOUT WRITTEN PERMISSION.