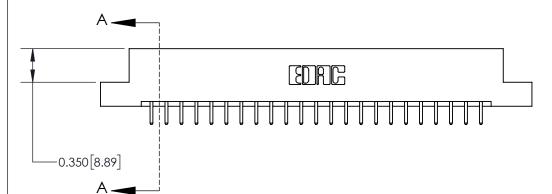

**Mounting Option** 

07-M3-0.5 Metric Threaded Inserts

ISSUE NUMBER

ORIGINAL

**See Accompanying Page for:** 

**Contact Bend Details** 

837/887 Series High Temp Card Edge Connector Part Number: 837-046-520-207

**EDAC INC** TORONTO, ONTARIO CANADA

THESE DRAWINGS AND SPECIFICATIONS ARE THE PROPERTY OF EDAC INC.,AND SHALL NOT BE REPRODUCED, OR COPIED OR USED AS THE BASIS FOR THE MANUFACTURE OR SALE OF APPARATUS WITHOUT WRITTEN PERMISSION.