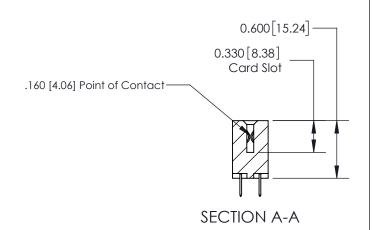

ISSUE NUMBER

ORIGINAL

1

| 837/887 Series High Temp Card Edge Connector<br>Contact Bend Detail |                                                                                                                                     | ACAD REFERENCE NO. | 837 ENG MASTER   |               |
|---------------------------------------------------------------------|-------------------------------------------------------------------------------------------------------------------------------------|--------------------|------------------|---------------|
|                                                                     |                                                                                                                                     | DRAWN: J.LEE       | DATE: OCT. 06/09 |               |
|                                                                     |                                                                                                                                     | CHECKED:           | DATE:            |               |
| EDAC INC                                                            | THESE DRAWINGS AND SPECIFICATIONS ARE THE PROPERTY OF EDAC INC.,AND SHALL NOT BE REPRODUCED, OR COPIED OR USED AS THE BASIS FOR THE | SCALE: NTS         | SHEET            | 2 <b>OF</b> 2 |
| TORONTO, ONTARIO CANADA                                             |                                                                                                                                     | DRAWING NUMBER     | •                | ISSUE         |
| YOUR CONNECTION TO QUALITY & SERVICE                                | MANUFACTURE OR SALE OF APPARATUS WITHOUT WRITTEN PERMISSION.                                                                        | 837 Assembly       |                  | 1             |