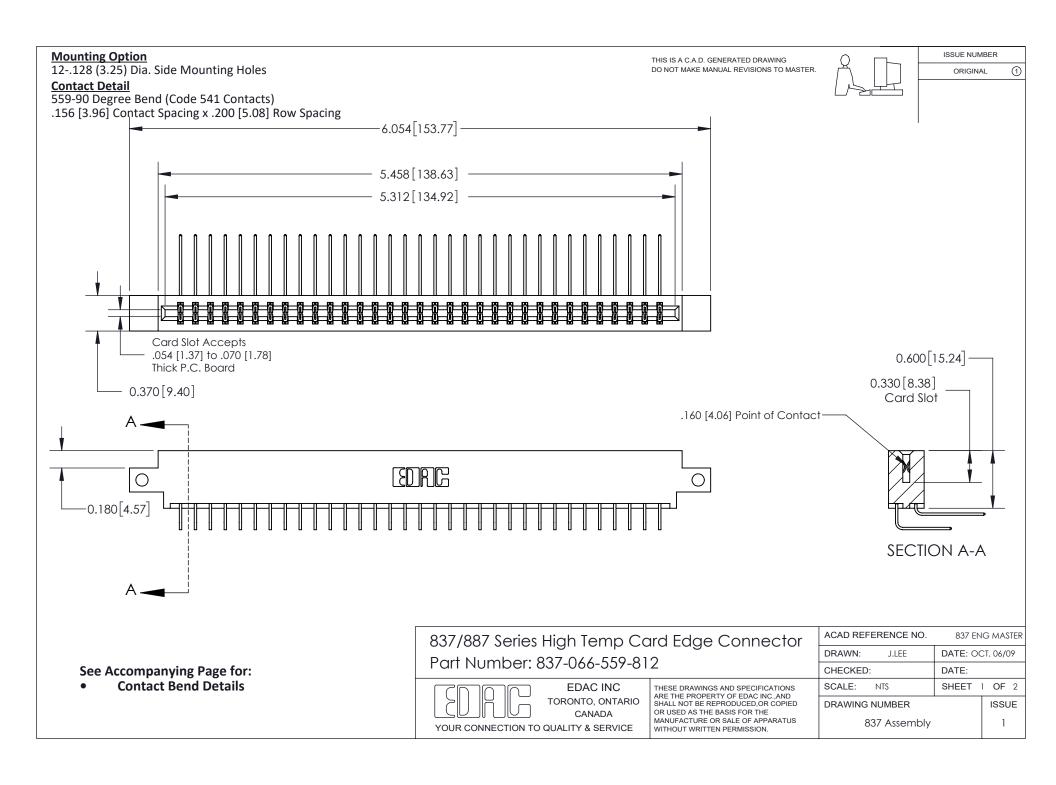

ISSUE NUMBER

ORIGINAL

1

| 837/887 Series High Temp Card Edge Connector<br>Contact Bend Detail |                                                                                                                                                                                                   | ACAD REFERENCE NO. 837 EN |                  | 3 MASTER      |
|---------------------------------------------------------------------|---------------------------------------------------------------------------------------------------------------------------------------------------------------------------------------------------|---------------------------|------------------|---------------|
|                                                                     |                                                                                                                                                                                                   | DRAWN: J.LEE              | DATE: OCT. 06/09 |               |
|                                                                     |                                                                                                                                                                                                   | CHECKED:                  | DATE:            |               |
| TORONTO, ONTARIO                                                    | THESE DRAWINGS AND SPECIFICATIONS ARE THE PROPERTY OF EDAC INC., AND SHALL NOT BE REPRODUCED, OR COPIED OR USED AS THE BASIS FOR THE MANUFACTURE OR SALE OF APPARATUS WITHOUT WRITTEN PERMISSION. | SCALE: NTS                | SHEET            | 2 <b>OF</b> 2 |
|                                                                     |                                                                                                                                                                                                   | DRAWING NUMBER            | •                | ISSUE         |
| YOUR CONNECTION TO QUALITY & SERVICE                                |                                                                                                                                                                                                   | 837 Assembly              |                  | 1             |