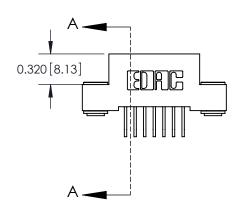

**SECTION A-A** 

842 Assembly

THIS IS A C.A.D. GENERATED DRAWING DO NOT MAKE MANUAL REVISIONS TO MASTER

ORIGINAL (1)

| 842/892 Series High Temp Card Edge Connector<br>Contact Bend Detail |                                                                   | ACAD REFERENCE NO. 842 ENG MASTER |             |          |          |
|---------------------------------------------------------------------|-------------------------------------------------------------------|-----------------------------------|-------------|----------|----------|
|                                                                     |                                                                   | DRAWN:                            | J.LEE       | DATE: OC | T. 06/09 |
|                                                                     |                                                                   | CHECKE                            | ):          | DATE:    |          |
| EDAC INC                                                            | THESE DRAWINGS AND SPECIFICATIONS ARE THE PROPERTY OF EDAC INCAND | SCALE:                            | NTS         | SHEET :  | 2 OF 3   |
| TORONTO, ONTARIO                                                    |                                                                   | DRAWING                           | NUMBER      |          | ISSUE    |
| YOUR CONNECTION TO QUALITY & SERVICE                                | MANUFACTURE OR SALE OF APPARATUS                                  |                                   | 42 Assembly |          | 1        |