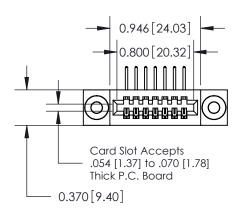

## **See Accompanying Pages for:**

- **Contact Bend Details**
- **Mounting Options**

1

.240 [6.10] Point of Contact-

| 842/892 Series High Temp Card Edge Connector |
|----------------------------------------------|
| Part Number: 842-007-558-103                 |