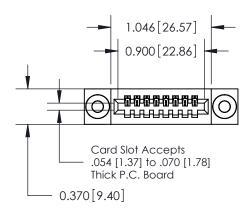

## **See Accompanying Pages for:**

- **Contact Bend Details**
- **Mounting Options**

.240 [6.10] Point of Contact-

842/892 Series High Temp Card Edge Connector Part Number: 842-008-523-103

YOUR CONNECTION TO QUALITY & SERVICE