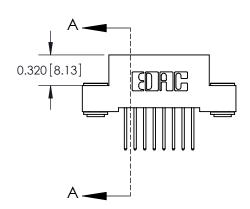

## **See Accompanying Pages for:**

- **Contact Bend Details**
- **Mounting Options**

.240 [6.10] Point of Contact-

842/892 Series High Temp Card Edge Connector Part Number: 842-008-523-103

YOUR CONNECTION TO QUALITY & SERVICE