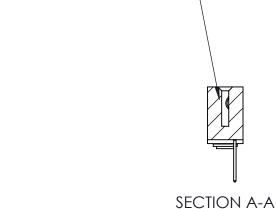

## **Contact Detail**

523-P.C. Tail .025 Sq.(0.64 Sq.) - Tail LG=.400(10.16) .100 [2.54] Contact Spacing x .200 [5.08] Row Spacing