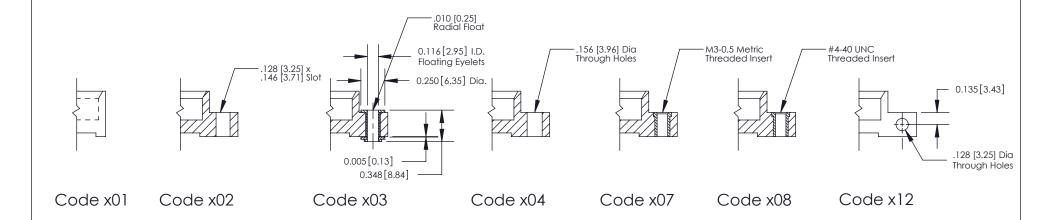

**Mounting Option** 

01-No Mounting Lugs

THIS IS A C.A.D. GENERATED DRAWING DO NOT MAKE MANUAL REVISIONS TO MASTER

SSUE NUMBER

DRIGINAL

1

| 842/892 Series High Temp Co | ard Edge Connector                                                                                                                                                                              | ACAD REFERENCE NO. 842 ENG MASTER |             |         |           |
|-----------------------------|-------------------------------------------------------------------------------------------------------------------------------------------------------------------------------------------------|-----------------------------------|-------------|---------|-----------|
| Mounting Options            |                                                                                                                                                                                                 | DRAWN:                            | J.LEE       | DATE: O | CT. 06/09 |
|                             |                                                                                                                                                                                                 | CHECKED:                          |             | DATE:   |           |
|                             | THESE DRAWINGS AND SPECIFICATIONS ARE THE PROPERTY OF EDAC INC.,AND SHALL NOT BE REPRODUCED,OR COPIED OR USED AS THE BASIS FOR THE MANUFACTURE OR SALE OF APPARATUS WITHOUT WRITTEN PERMISSION. | SCALE:                            | NTS         | SHEET : | 3 OF 3    |
|                             |                                                                                                                                                                                                 | DRAWING                           | NUMBER      |         | ISSUE     |
|                             |                                                                                                                                                                                                 | 8                                 | 42 Assembly |         | 1         |