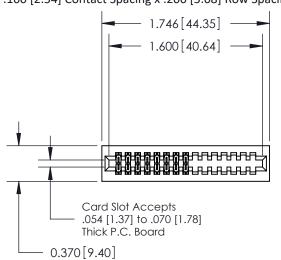

## **See Accompanying Pages for:**

- **Contact Bend Details**
- **Mounting Options**

.240 [6.10] Point of Contact-

CANADA

YOUR CONNECTION TO QUALITY & SERVICE WITHOUT WRITTEN PERMISSION.

|   | ACAD REFERENCE NO | 842 ENG MASTER   |  |  |  |
|---|-------------------|------------------|--|--|--|
|   | DRAWN: J.LEE      | DATE: OCT. 06/09 |  |  |  |
|   | CHECKED:          | DATE:            |  |  |  |
|   | SCALE: NTS        | SHEET 1 OF 3     |  |  |  |
| ) | DRAWING NUMBER    | ISSUE            |  |  |  |