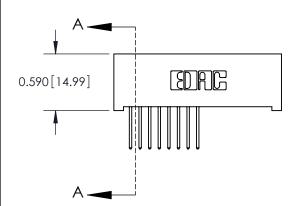

SECTION A-A

842 Assembly

THIS IS A C.A.D. GENERATED DRAWING DO NOT MAKE MANUAL REVISIONS TO MASTER.

ISSUE NUMBER

ORIGINAL

1

| 842/892 Series High Temp C           | ACAD REFERENCE NO. 842 ENG MASTER                                                                                                                             |                |          |                         |  |
|--------------------------------------|---------------------------------------------------------------------------------------------------------------------------------------------------------------|----------------|----------|-------------------------|--|
| Contact Bend Detail                  |                                                                                                                                                               | DRAWN: J.LEE   | DATE: OC | DATE: <b>OCT. 06/09</b> |  |
|                                      |                                                                                                                                                               | CHECKED:       | DATE:    | DATE:                   |  |
| EDAC INC                             | THESE DRAWINGS AND SPECIFICATIONS                                                                                                                             | SCALE: NTS     | SHEET    | 2 OF 3                  |  |
| TORONTO, ONTARIO                     | ARE THE PROPERTY OF EDAC INC.,AND SHALL NOT BE REPRODUCED,OR COPIED OR USED AS THE BASIS FOR THE MANUFACTURE OR SALE OF APPARATUS WITHOUT WRITTEN PERMISSION. | DRAWING NUMBER | •        | ISSUE                   |  |
| YOUR CONNECTION TO QUALITY & SERVICE |                                                                                                                                                               | 842 Assemb     | ly       | 1                       |  |