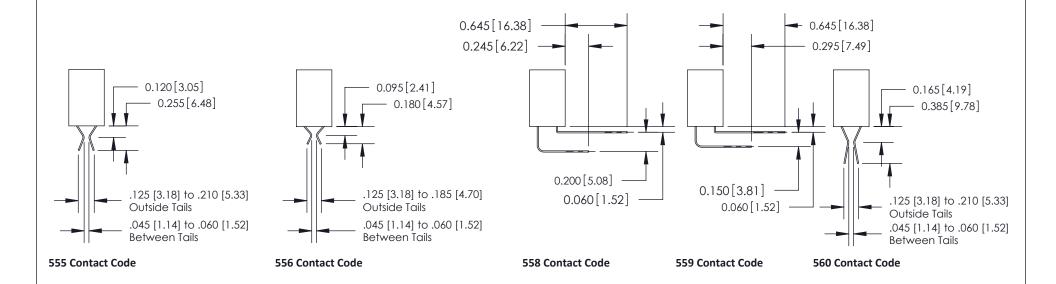

## **Contact Detail**

524-P.C. Tail .018 Sq.(0.46 Sq.) - Tail LG=.185(4.70) .100 [2.54] Contact Spacing x .200 [5.08] Row Spacing

**SECTION A-A** 

842 Assembly

THIS IS A C.A.D. GENERATED DRAWING DO NOT MAKE MANUAL REVISIONS TO MASTER.

ISSUE NUMBER

ORIGINAL

1

| 842/892 Series High Temp Card Edge Connector<br>Contact Bend Detail |                                                                                                                                             | ACAD REFERENCE NO. 842 ENG MASTER |          |                         |  |
|---------------------------------------------------------------------|---------------------------------------------------------------------------------------------------------------------------------------------|-----------------------------------|----------|-------------------------|--|
|                                                                     |                                                                                                                                             | DRAWN: J.LEE                      | DATE: OC | DATE: <b>OCT. 06/09</b> |  |
|                                                                     |                                                                                                                                             | CHECKED:                          | DATE:    | DATE:                   |  |
| EDAC INC                                                            | THESE DRAWINGS AND SPECIFICATIONS<br>ARE THE PROPERTY OF EDAC INC. AND<br>SHALL NOT BE REPRODUCED,OR COPIED<br>OR USED AS THE BASIS FOR THE | SCALE: NTS                        | SHEET    | 2 OF 3                  |  |
| TORONTO, ONTARIO                                                    |                                                                                                                                             | DRAWING NUMBER                    | •        | ISSUE                   |  |
| YOUR CONNECTION TO QUALITY & SERVICE                                | MANUFACTURE OR SALE OF APPARATUS                                                                                                            | 842 Assemb                        | ly       | 1                       |  |