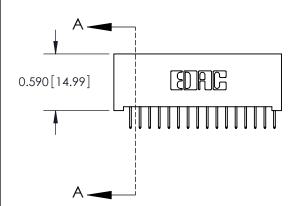

**SECTION A-A** 

842 Assembly

THIS IS A C.A.D. GENERATED DRAWING DO NOT MAKE MANUAL REVISIONS TO MASTER.

ISSUE NUMBER

ORIGINAL

1

| 842/892 Series High Temp Card Edge Connector<br>Contact Bend Detail |                                                                                                                                             | ACAD REFERENCE NO. 842 ENG MASTER |          |                         |  |
|---------------------------------------------------------------------|---------------------------------------------------------------------------------------------------------------------------------------------|-----------------------------------|----------|-------------------------|--|
|                                                                     |                                                                                                                                             | DRAWN: J.LEE                      | DATE: OC | DATE: <b>OCT. 06/09</b> |  |
|                                                                     |                                                                                                                                             | CHECKED:                          | DATE:    | DATE:                   |  |
| EDAC INC                                                            | THESE DRAWINGS AND SPECIFICATIONS<br>ARE THE PROPERTY OF EDAC INC. AND<br>SHALL NOT BE REPRODUCED,OR COPIED<br>OR USED AS THE BASIS FOR THE | SCALE: NTS                        | SHEET    | 2 OF 3                  |  |
| TORONTO, ONTARIO                                                    |                                                                                                                                             | DRAWING NUMBER                    | •        | ISSUE                   |  |
| YOUR CONNECTION TO QUALITY & SERVICE                                | MANUFACTURE OR SALE OF APPARATUS                                                                                                            | 842 Assemb                        | ly       | 1                       |  |