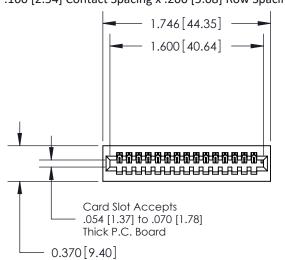

## **Contact Detail**

524-P.C. Tail .018 Sq.(0.46 Sq.) - Tail LG=.185(4.70) .100 [2.54] Contact Spacing x .200 [5.08] Row Spacing

## **See Accompanying Pages for:**

- **Contact Bend Details**
- **Mounting Options**

.240 [6.10] Point of Contact-

842/892 Series High Temp Card Edge Connector Part Number: 842-016-524-101

| ACAD REFERENCE NO. 842 ENG MASTER |                  |  |  |  |
|-----------------------------------|------------------|--|--|--|
| DRAWN: J.LEE                      | DATE: OCT. 06/09 |  |  |  |
| CHECKED:                          | DATE:            |  |  |  |
| SCALE: NTS                        | SHEET 1 OF 3     |  |  |  |
| DRAWING NUMBER                    | ISSUE            |  |  |  |