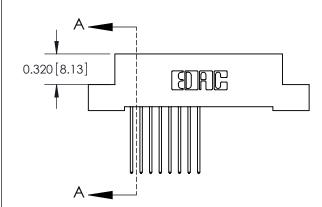

**Mounting Option** 

02-.128 (3.25) Wide Mounting Slots

## **Contact Detail**

542-Wire Wrap .025 Sq.(0.64 Sq.) - Tail LG=.655(16.64) .100 [2.54] Contact Spacing x .200 [5.08] Row Spacing





**See Accompanying Pages for:** 

- **Contact Bend Details**
- **Mounting Options**



.240 [6.10] Point of Contact-



842/892 Series High Temp Card Edge Connector Part Number: 842-016-542-202

YOUR CONNECTION TO QUALITY & SERVICE

| ACAD REFERENCE NO | 842 ENG MASTER   |  |  |  |
|-------------------|------------------|--|--|--|
| DRAWN: J.LEE      | DATE: OCT. 06/09 |  |  |  |
| CHECKED:          | DATE:            |  |  |  |
| SCALE: NTS        | SHEET 1 OF 3     |  |  |  |
| DRAWING NUMBER    | ISSUE            |  |  |  |

**SECTION A-A** 

842 Assembly

THIS IS A C.A.D. GENERATED DRAWING DO NOT MAKE MANUAL REVISIONS TO MASTER.

ISSUE NUMBER

ORIGINAL

1



| 842/892 Series High Temp C           | ACAD REFERENCE NO. 842 ENG MASTER