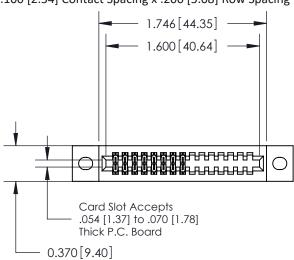

.240 [6.10] Point of Contact-

842/892 Series High Temp Card Edge Connector Part Number: 842-016-542-202

YOUR CONNECTION TO QUALITY & SERVICE

| ACAD REFERENCE NO | 842 ENG MASTER   |  |  |  |
|-------------------|------------------|--|--|--|
| DRAWN: J.LEE      | DATE: OCT. 06/09 |  |  |  |
| CHECKED:          | DATE:            |  |  |  |
| SCALE: NTS        | SHEET 1 OF 3     |  |  |  |
| DRAWING NUMBER    | ISSUE            |  |  |  |