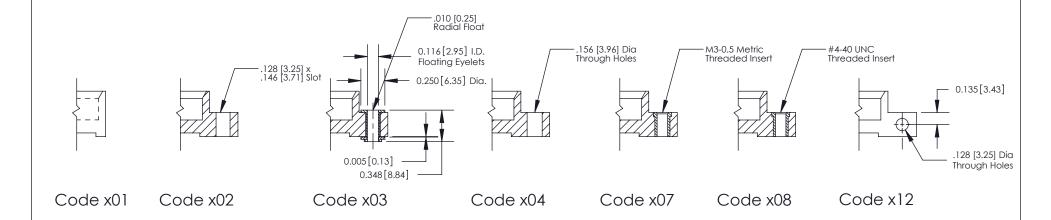

**Mounting Option** 

02-.128 (3.25) Wide Mounting Slots

THIS IS A C.A.D. GENERATED DRAWING DO NOT MAKE MANUAL REVISIONS TO MASTER

SSUE NUMBER

DRIGINAL

1

| 842/892 Series High Temp Card Edge Connector<br>Mounting Options |                                                                                                                                                                                                 | ACAD REFERENCE NO. 842 ENG |             |         | G MASTER  |
|------------------------------------------------------------------|-------------------------------------------------------------------------------------------------------------------------------------------------------------------------------------------------|----------------------------|-------------|---------|-----------|
|                                                                  |                                                                                                                                                                                                 | DRAWN:                     | J.LEE       | DATE: O | CT. 06/09 |
|                                                                  |                                                                                                                                                                                                 | CHECKED:                   |             | DATE:   |           |
|                                                                  | THESE DRAWINGS AND SPECIFICATIONS ARE THE PROPERTY OF EDAC INC.,AND SHALL NOT BE REPRODUCED,OR COPIED OR USED AS THE BASIS FOR THE MANUFACTURE OR SALE OF APPARATUS WITHOUT WRITTEN PERMISSION. | SCALE:                     | NTS         | SHEET : | 3 OF 3    |
|                                                                  |                                                                                                                                                                                                 | DRAWING                    | NUMBER      |         | ISSUE     |
|                                                                  |                                                                                                                                                                                                 | 8                          | 42 Assembly |         | 1         |