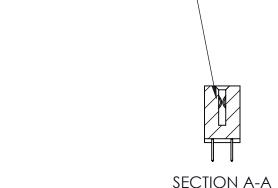

THIS IS A C.A.D. GENERATED DRAWING DO NOT MAKE MANUAL REVISIONS TO MASTER

ORIGINAL (1)

| 842/892 Series High Temp Card Edge Connector<br>Contact Bend Detail |                                                                                                 | ACAD REFERENCE NO. 842 ENG MASTER |             |                  |        |
|---------------------------------------------------------------------|-------------------------------------------------------------------------------------------------|-----------------------------------|-------------|------------------|--------|
|                                                                     |                                                                                                 | DRAWN:                            | J.LEE       | DATE: OCT. 06/09 |        |
|                                                                     |                                                                                                 | CHECKED:                          |             | DATE:            |        |
| EDAC INC                                                            | THESE DRAWINGS AND SPECIFICATIONS ARE THE PROPERTY OF EDAC INCAND                               | SCALE:                            | NTS         | SHEET :          | 2 OF 3 |
| TORONTO, ONTARIO                                                    | SHALL NOT BE REPRODUCED,OR COPIED OR USED AS THE BASIS FOR THE MANUFACTURE OR SALE OF APPARATUS | DRAWING                           | NUMBER      |                  | ISSUE  |
| YOUR CONNECTION TO QUALITY & SERVICE                                |                                                                                                 | 8                                 | 42 Assembly |                  | 1      |