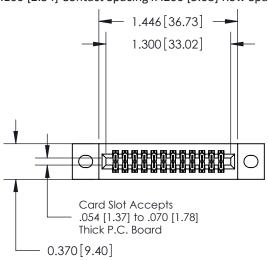

## **Contact Detail**

520-P.C. Tail .030x.018(0.76x0.46) - Tail LG=.185(4.70) .100 [2.54] Contact Spacing x .200 [5.08] Row Spacing

**See Accompanying Pages for:** 

- **Contact Bend Details**
- **Mounting Options**

.240 [6.10] Point of Contact-

842/892 Series High Temp Card Edge Connector Part Number: 842-024-520-202

YOUR CONNECTION TO QUALITY & SERVICE

J.LEE DATE: OCT. 06/09 SHEET 1 OF 3 NTS

842 Assembly

842 ENG MASTER