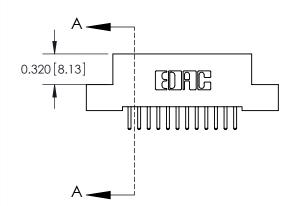

**Mounting Option** 

02-.128 (3.25) Wide Mounting Slots

## **Contact Detail**

520-P.C. Tail .030x.018(0.76x0.46) - Tail LG=.185(4.70) .100 [2.54] Contact Spacing x .200 [5.08] Row Spacing





**See Accompanying Pages for:** 

- **Contact Bend Details**
- **Mounting Options**



.240 [6.10] Point of Contact-



842/892 Series High Temp Card Edge Connector Part Number: 842-024-520-202

YOUR CONNECTION TO QUALITY & SERVICE

J.LEE DATE: OCT. 06/09 SHEET 1 OF 3 NTS

842 Assembly

842 ENG MASTER

THIS IS A C.A.D. GENERATED DRAWING DO NOT MAKE MANUAL REVISIONS TO MASTER

ORIGINAL (1)



| 842/892 Series High Temp Card Edge Connector<br>Contact Bend Detail |                                                                                                 | ACAD REFERENCE NO. 842 ENG MASTER |             |                  |        |
|---------------------------------------------------------------------|------------------------------------------------------------------------------------