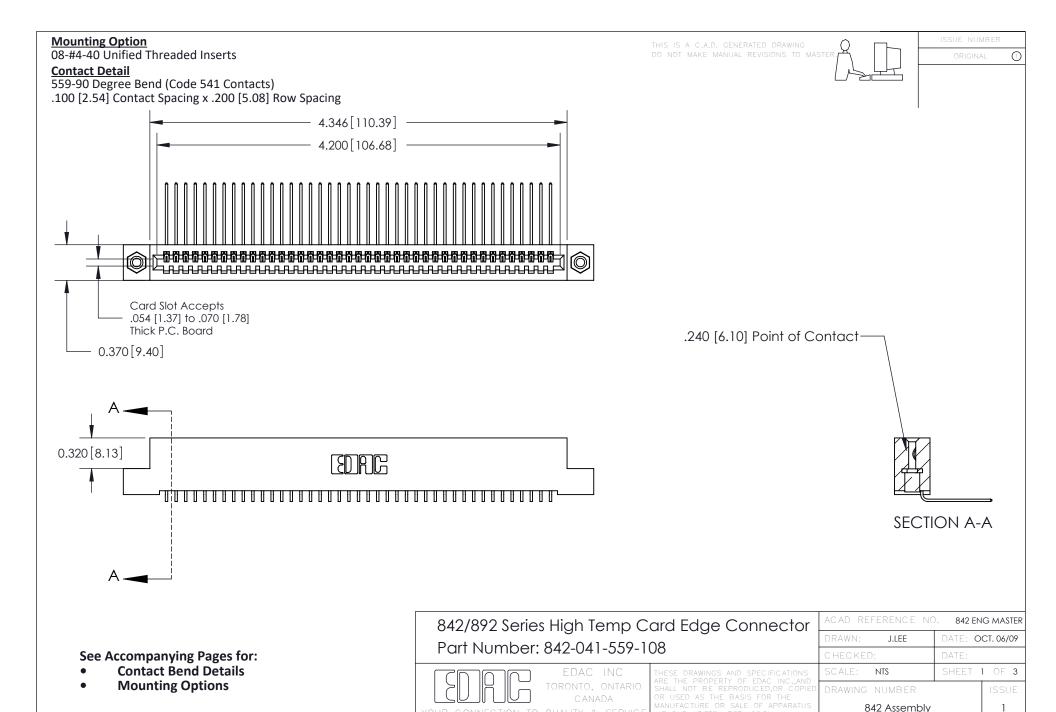

YOUR CONNECTION TO QUALITY & SERVICE

THIS IS A C.A.D. GENERATED DRAWING DO NOT MAKE MANUAL REVISIONS TO MASTER

ORIGINAL (1)



| 842/892 Series High Temp Card Edge Connector<br>Contact Bend Detail |                                                                                                 | ACAD REFERENCE NO. 842 ENG MASTER |             |                  |        |
|---------------------------------------------------------------------|-------------------------------------------------------------------------------------------------|-----------------------------------|-------------|------------------|--------|
|                                                                     |                                                                                                 | DRA