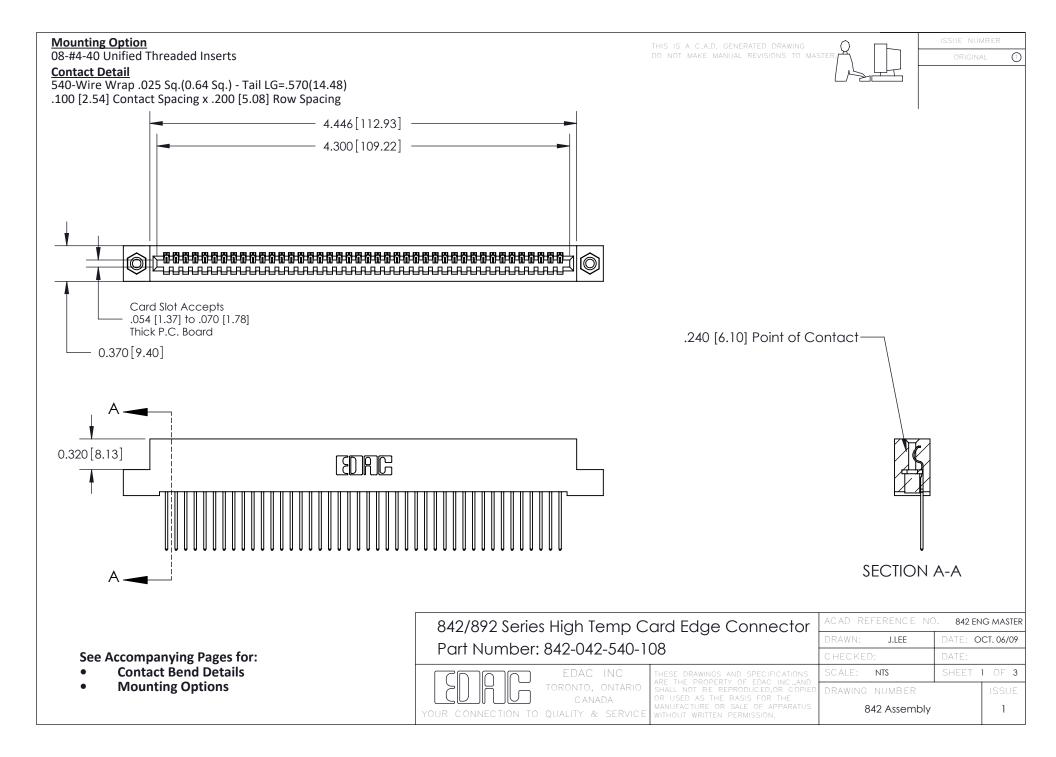

THIS IS A C.A.D. GENERATED DRAWING DO NOT MAKE MANUAL REVISIONS TO MASTER

ORIGINAL (1)



| 842/892 Series High Temp Card Edge Connector<br>Contact Bend Detail |                                                                                                 | ACAD REFERENCE NO. 842 ENG MASTER |             |                  |        |
|---------------------------------------------------------------------|-------------------------------------------------------------------------------------------------|-----------------------------------|-------------|------------------|--------|
|                                                                     |                                                                                                 | DRAWN:                            | J.LEE